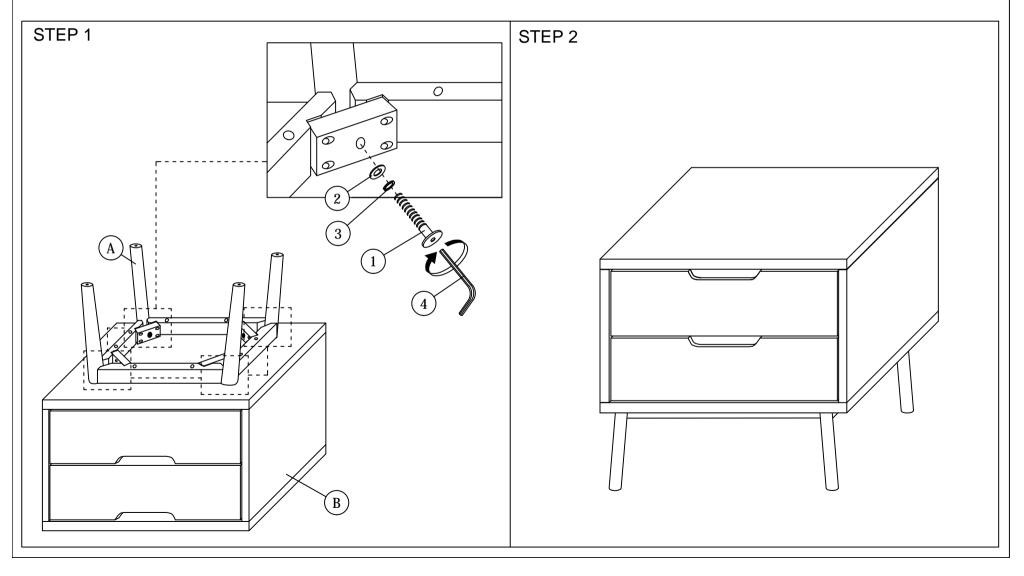

## MODEI : BBT 3143 NIGHT STAND

## ASSEMBLY INSTRUCTIONS

Read this instruction carefully. See hardware and furniture part list for guidance. Be sure all parts are complete, before you assemble. Place all wooden furniture parts on a clean and flat soft surface to prevent from being scratched. Follow the figure to start assembling.

CAUTIONS : 1. Do not FULLY - TIGHTEN the nut or nut bolt until all nut or bolt is ready assemble. 2. Do not OVER - TIGHTEN the nut or bolt to avoid causing damages to the thread. 3. Keep all hardware parts out of reach of children.

NOTE : THE LIST AND QUANTITY SHOWN ARE FOR 1 UNIT ASSEMBLY.

|      | PART LIST   |       | HARDWARE LIST |                           |                                        |       |
|------|-------------|-------|---------------|---------------------------|----------------------------------------|-------|
| ITEM | DESCRIPTION | QTY   | ITEM          | DESCRIPTION               |                                        | QTY   |
| A    | LEGS        | 4 PCS | 1             | JCBC BOLT M6 x 60mm       | •••••••••••••••••••••••••••••••••••••• | 4 PCS |
| В    | NIGHTSTAND  | 1 PC  | 2             | M6 Flat Washer            | 0                                      | 4 PCS |
|      |             |       | 3             | M6 Spring Washer          | 0                                      | 4 PCS |
|      |             |       | 4             | M4 ALLEN KEY (BALL SHAPE) |                                        | 1 PC  |