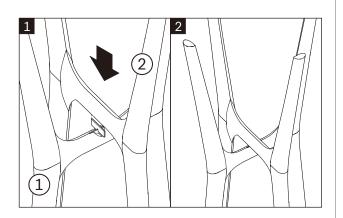

# Ethnicraft

## 29786 MAHOGANY PI COAT STAND - WITH SHELF ASSEMBLY INSTRUCTIONS FOR COAT STAND

### HARDWARE & TOOL ENCLOSED





# METAL PLATE LOCATION

# 3

(2)

### IN YOUR PACKAGE:

ASSEMBLY INSTRUCTIONS HARDWARE (AS LISTED ABOVE)

### PARTS TO BE INSTALLED

- 1. LEG 1 (1 pc) -> WITH METAL PLATE INSTALLED
- 2. LEG 2 (1 pc)
- 3. SHELF (1 pc)

### **SYMBOLS**



DIRECTION



NUMBER OF PERSONS NEEDED



USE HAND



USE ALLEN KEY TO TIGHTEN

### NOTICE



# Ethnicraft

29786 MAHOGANY PI COAT STAND - WITH SHELF ASSEMBLY INSTRUCTIONS FOR COAT STAND







MAKE SURE THE METAL PLATE GOES INTO THE GROOVES ON THE LEG (2)

### B ATTACHING SHELF





- USE JCBC SCREW M6x40 (4X)
- TIGHTEN FULLY