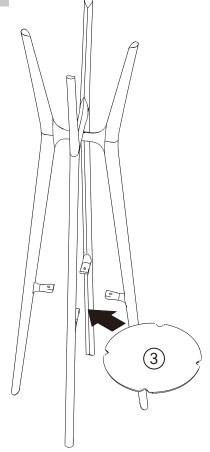

# METAL PLATE LOCATION

# 3

(2)

# Ethnicraft

29786 MAHOGANY PI COAT STAND - WITH SHELF ASSEMBLY INSTRUCTIONS FOR COAT STAND

MAKE SURE THE METAL PLATE GOES INTO THE GROOVES ON THE LEG (2)