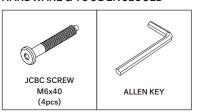

### HARDWARE & TOOL ENCLOSED

### B ATTACHING SHELF

- USE JCBC SCREW M6x40 (4X)
- TIGHTEN FULLY