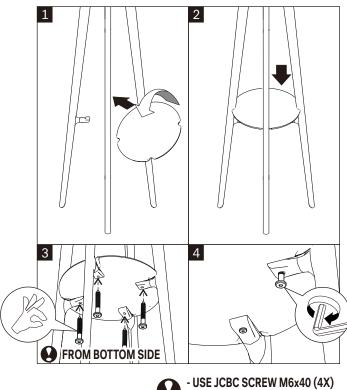

### PARTS TO BE INSTALLED

- 1. LEG 1 (1 pc) -> WITH METAL PLATE INSTALLED
- 2. LEG 2 (1 pc)
- 3. SHELF (1 pc)

### B ATTACHING SHELF

- USE JCBC SCREW M6x40 (4X)
- TIGHTEN FULLY