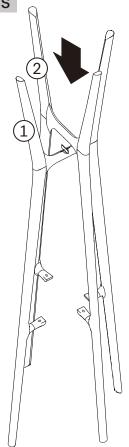

# METAL PLATE LOCATION

# 3

(2)

# Ethnicraft

29786 MAHOGANY PI COAT STAND - WITH SHELF ASSEMBLY INSTRUCTIONS FOR COAT STAND

MAKE SURE THE METAL PLATE GOES INTO THE GROOVES ON THE LEG (2)