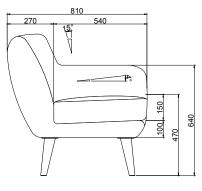

eloped and tested against EN 16139. 1 & 2.

EN-1021 1 & 2, BS5852 0 & 1, CA TB 117-2013.

### PACKAGING MATERIAL & SHIPPING

The use of packaging materials are minimized without compromising protection of the product during transport. Chairs and sofas are protected in a cardboard box and when needed wrapped in a protective layer of recycled plastic. Shipping and transportation is in addition CO2 neutral.

### PACKAGE MEASUREMENTS

62 x 83 x 83 cm, 24 kg

### WARRANTY

Warranty against manufacturing defects (materials and craftsmanship) is standard as follows:

Frame: Lifetime Foam: 5 years

Upholstery/Fabric: 5 years

Wear, tear and damages to the products are not

covered under this warranty.

### TEXTILE

See our textiles here

### **DESIGNER**

Christian Rudolph

## **LOUNGE CHAIR**





# 3-SEATER SOFA