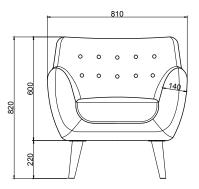

eveloped and tested against EN 16139. 1 & 2.

EN-1021 1 & 2, BS5852 0 & 1, CA TB 117-2013.

### PACKAGING MATERIAL & SHIPPING

The use of packaging materials are minimized without compromising protection of the product during transport. Chairs and sofas are protected in a cardboard box and when needed wrapped in a protective layer of recycled plastic. Shipping and transportation is in addition CO2 neutral.

### PACKAGE MEASUREMENTS

62 x 83 x 83 cm, 24 kg

### WARRANTY

Warranty against manufacturing defects (materials and craftsmanship) is standard as follows:

Frame: Lifetime Foam: 5 years

Upholstery/Fabric: 5 years

Wear, tear and damages to the products are not

covered under this warranty.

### TEXTILE

See our textiles here

### **DESIGNER**

Christian Rudolph

## **LOUNGE CHAIR**





# 3-SEATER SOFA