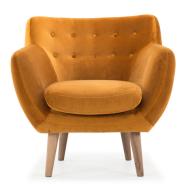

# Anne LOUNGE CHAIR

Anne lounge chair is our take on a classic retro 3-seater sofa.

The design is round and soft combined with characteristic buttons in the backrest and angled solid wood legs. Anne gives a 1950s look and touch of quality to any space.

## **LOUNGE CHAIR**