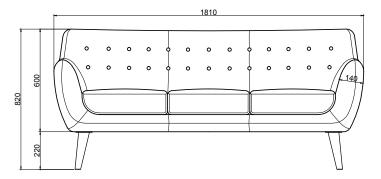

gainst EN 16139. 1 & 2.

EN-1021 1 & 2, BS5852 0 & 1, CA TB 117-2013.

### PACKAGING MATERIAL & SHIPPING

The use of packaging materials are minimized without compromising protection of the product during transport. Chairs and sofas are protected in a cardboard box and when needed wrapped in a protective layer of recycled plastic. Shipping and transportation is in addition CO2 neutral.

### PACKAGE MEASUREMENTS

62 x 83 x 83 cm, 24 kg

### WARRANTY

Warranty against manufacturing defects (materials and craftsmanship) is standard as follows:

Frame: Lifetime Foam: 5 years

Upholstery/Fabric: 5 years

Wear, tear and damages to the products are not

covered under this warranty.

### TEXTILE

See our textiles here

### **DESIGNER**

Christian Rudolph

## **LOUNGE CHAIR**





# 3-SEATER SOFA