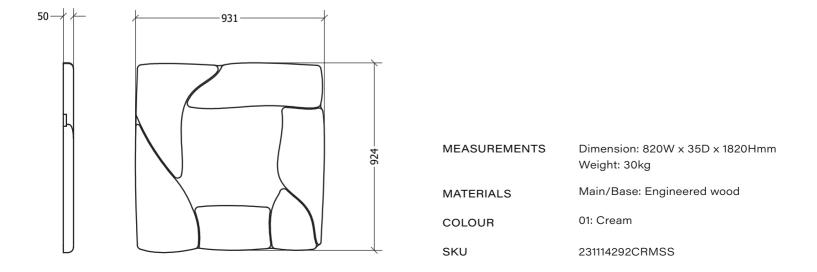

## Arlo Wall Mirror



Transform your space with the new Arlo Wall Mirror, a striking addition to McMullin's Ukino collection. Its sculptural, organic frame not only adds a touch of modern elegance but creates an illusion of depth, making the room feel larger. Designed with the finest materials and attention to detail, this mirror enhances any space with its unique form and calming presence.

## FEATURES & FINISHES

Made from engineered wood with a gloss lacquer finish.

## ASSEMBLY

We reccomend consulting a professional to hang your mirror due to its weight. If you choose not to hang your mirror and if you have children we recommend using anti-tip straps to secure the mirror to your wall.

WARRANTY 12 months



## McMULLIN