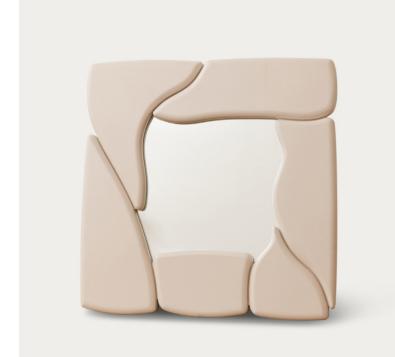

## Arlo Wall Mirror

Transform your space with the new Arlo Wall Mirror, a striking addition to McMullin's Ukino collection. Its sculptural, organic frame not only adds a touch of modern elegance but creates an illusion of depth, making the room feel larger. Designed with the finest materials and attention to detail, this mirror enhances any space with its unique form and calming presence.

## FEATURES & FINISHES

Made from engineered wood with a gloss lacquer finish.