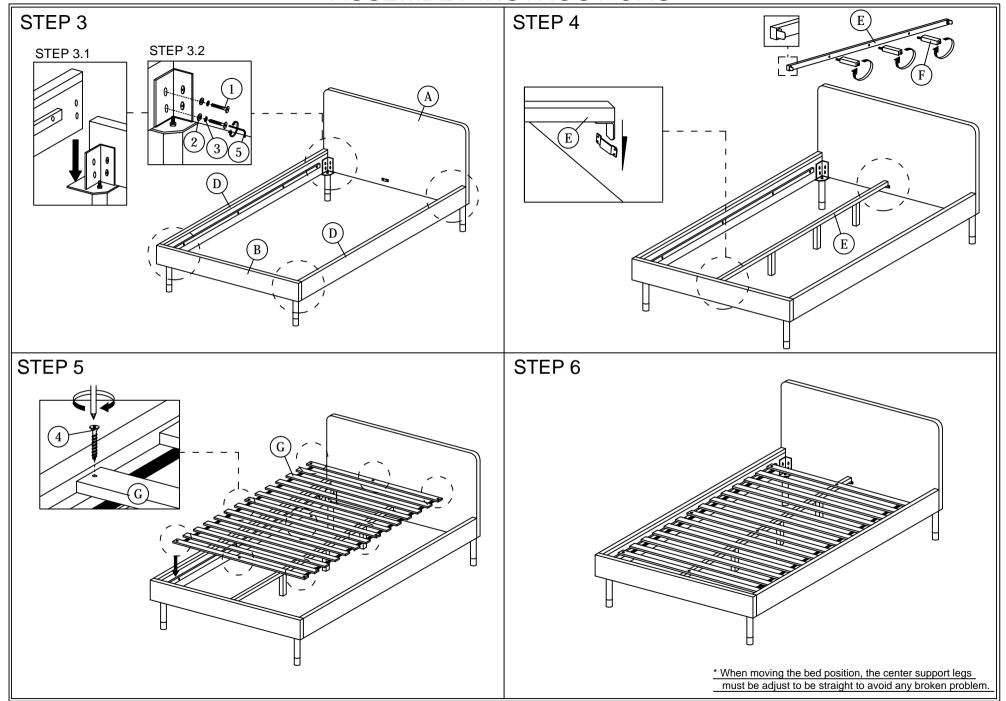

NOTE: THE LIST AND QUANTITY SHOWN ARE FOR 1 UNIT ASSEMBLY.

Tool needed: Screwdriver (not provider).

| PART LIST |                    |       |  |
|-----------|--------------------|-------|--|
| ITEM      | DESCRIPTION        | QTY   |  |
| Α         | HEADBOARD          | 1 PC  |  |
| В         | FOOTBOARD          | 1 PC  |  |
| С         | BED LEG            | 4 PCS |  |
| D         | SIDE RAIL          | 2 PCS |  |
| E         | CENTER RAIL        | 1 PC  |  |
| F         | CENTER SUPPORT LEG | 3 PCS |  |
| G         | BED SLAT           | 1 SET |  |

| HARDWARE LIST |                           |          |        |  |
|---------------|---------------------------|----------|--------|--|
| ITEM          | DESCRIPTION               |          | QTY    |  |
| 1             | JCBB BOLT M8 x 20mm       | aaaaa=(• | 16 PCS |  |
| 2             | M8 FLAT WASHER            | 0        | 16 PCS |  |
| 3             | M8 SPRING WASHER          | 0        | 16 PCS |  |
| 4             | WOOD SCREW M4 x 38mm      | -        | 9 PCS  |  |
| 5             | M5 ALLEN KEY (BALL SHAPE) |          | 1 PC   |  |
| 6             | VMB 3133                  |          | 4 PCS  |  |