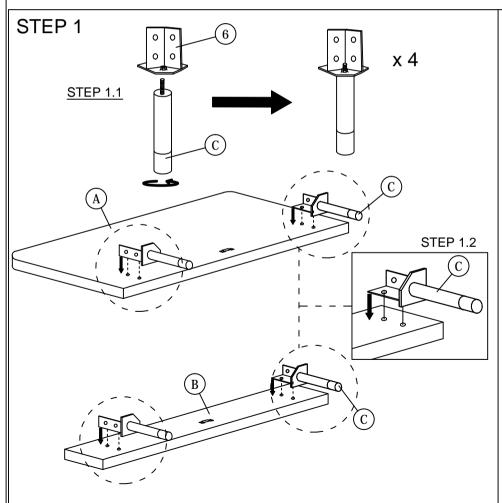

NOTE: THE LIST AND QUANTITY SHOWN ARE FOR 1 UNIT ASSEMBLY.

Tool needed: Screwdriver (not provider).

| PART LIST |                    |       |  |
|-----------|--------------------|-------|--|
| ITEM      | DESCRIPTION        | QTY   |  |
| Α         | HEADBOARD          | 1 PC  |  |
| В         | FOOTBOARD          | 1 PC  |  |
| С         | BED LEG            | 4 PCS |  |
| D         | SIDE RAIL          | 2 PCS |  |
| E         | CENTER RAIL        | 1 PC  |  |
| F         | CENTER SUPPORT LEG | 3 PCS |  |
| G         | BED SLAT           | 1 SET |  |

| HARDWARE LIST |                           |          |        |  |
|---------------|---------------------------|----------|--------|--|
| ITEM          | DESCRIPTION               |          | QTY    |  |
| 1             | JCBB BOLT M8 x 20mm       | aaaaa=(• | 16 PCS |  |
| 2             | M8 FLAT WASHER            | 0        | 16 PCS |  |
| 3             | M8 SPRING WASHER          | 0        | 16 PCS |  |
| 4             | WOOD SCREW M4 x 38mm      | -        | 9 PCS  |  |
| 5             | M5 ALLEN KEY (BALL SHAPE) |          | 1 PC   |  |
| 6             | VMB 3133                  |          | 4 PCS  |  |