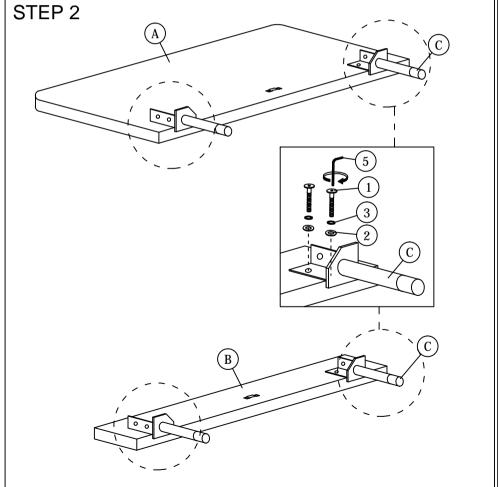

NOTE: THE LIST AND QUANTITY SHOWN ARE FOR 1 UNIT ASSEMBLY.

Tool needed: Screwdriver (not provider).

| PART LIST |                    |       |  |
|-----------|--------------------|-------|--|
| ITEM      | DESCRIPTION        | QTY   |  |
| Α         | HEADBOARD          | 1 PC  |  |
| В         | FOOTBOARD          | 1 PC  |  |
| С         | BED LEG            | 4 PCS |  |
| D         | SIDE RAIL          | 2 PCS |  |
| E         | CENTER RAIL        | 1 PC  |  |
| F         | CENTER SUPPORT LEG | 3 PCS |  |
| G         | BED SLAT           | 1 SET |  |

| HARDWARE LIST |                           |          |        |  |
|---------------|---------------------------|----------|--------|--|
| ITEM          | DESCRIPTION               |          | QTY    |  |
| 1             | JCBB BOLT M8 x 20mm       | aaaaa=(• | 16 PCS |  |
| 2             | M8 FLAT WASHER            | 0        | 16 PCS |  |
| 3             | M8 SPRING WASHER          | 0        | 16 PCS |  |
| 4             | WOOD SCREW M4 x 38mm      | -        | 9 PCS  |  |
| 5             | M5 ALLEN KEY (BALL SHAPE) |          | 1 PC   |  |
| 6             | VMB 3133                  |          | 4 PCS  |  |