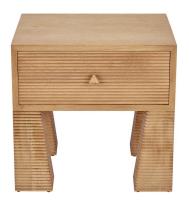

# Solstice Cairo Bedside

Brand: GlobeWest

**Description:** Crafted in solid oak, the Solstice Cairo Bedside table has an eyecatching modern style. From the beautifully grained wood to the exciting etched pyramid pillar legs, it's all style and lots of substance.

#### PRODUCT DESCRIPTION

Description: Crafted in solid oak, the Solstice Cairo Bedside table has an eye-catching modern style. From the beautifully grained wood to the exciting etched pyramid pillar legs, it's all style and lots of substance.

## **SPECIFICATIONS**

LEG:

Colour: Natural Oak

Finish: Etching on all four sides of leg

Sealer: Water-based Material: Solid Oak