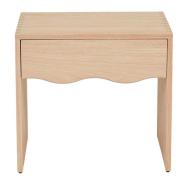

# Solstice Wave Bedside

Brand: GlobeWest

**Description:** Solid wood construction and an undulating wave design set the Solstice Wave Bedside table apart. Beautifully crafted, the size and shape of this

bedside table make it a lovely complement to any bedroom design.

| RRP          | \$1,245.00           |
|--------------|----------------------|
| PRODUCT CODE | SIDE-SOLS-WAV-LG-NO2 |
| COLOR        | New Oak              |
| SIZE         | W550 x D450 x H500mm |

#### PRODUCT DESCRIPTION

Description: Solid wood construction and an undulating wave design set the Solstice Wave Bedside table apart. Beautifully crafted, the size and shape of this bedside table make it a lovely complement to any bedroom design.