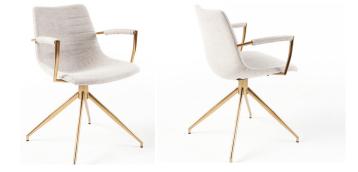

Belair Dining Chair

Biscuit

Description

With a hint of glitz this chair will be a showstopper. The Belair Chair is all class and will create a glamorous space.

Features

- + The Belair Dining Chair is sure to the centre of attention in any room.
- The chair features a polished gold frame with a swivel function that demonstrates a combination of elegance and practicality.
- This chair has gone the extra mile to ensure comfort by adding material on the armrests whilst still upholding its stylish look.
- This chair is not only suitable in a dining setting, and is it acts as an excellent piece that will enhance any room.

## Colour: Biscuit

Material: Fabric (95% Polyester, 5% Nylon)

Finish: Polished gold swivel frame

Dimensions: 56w x 56d x 82h

Product Code: Bel-Brn-3

RRP: \$860