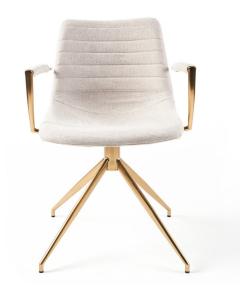

Belair Dining Chair

Biscuit

Description

With a hint of glitz this chair will be a showstopper. The Belair Chair is all class and will create a glamorous space.

Features

- + The Belair Dining Chair is sure to the centre of attention in any room.
- The chair features a polished gold frame with a swivel function that demonstrates a combination of elegance and practicality.
- This chair has gone the extra mile to ensure comfort by adding material on the armrests whilst still upholding its stylish look.
- This chair is not only suitable in a dining setting, and is it acts as an excellent piece that will enhance any room.

## Colour: Biscuit

Material: Fabric (95% Polyester, 5% Nylon)

Finish: Polished gold swivel frame

Dimensions: 56w x 56d x 82h

Product Code: Bel-Brn-3

RRP: \$860