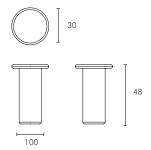

### Side Table Dimensions W x D x H (cm)

Overall: 30 x 30 x 48cm

Weight: 16 kg

Number of Cartons : 1 Carton Content: Side Table

Carton 1: 41 x 41 x 61cm | 18kg

Please note all dimensions are approximate.