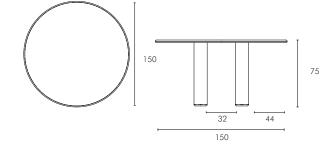

### Dining Table Dimensions W x D x H (cm)

Overall: 150 x 150 x 75 cm

Weight: 138 kg

Number of Cartons : 2 Carton Content: Top , Legs

Carton 1: 162 x 162 x 13cm | 115kg Carton 2: 51 x 26 x 88cm | 12kg

Due to weight of this dining table the table must be assembled in its final location as moving fully assembled may damage the table