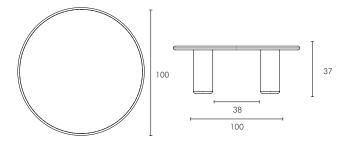

#### Coffee Table Dimensions W x D x H (cm)

Overall: 100 x 100 x 37cm

Weight: 57.8 kg

Number of Cartons : 2 Carton Content: Top , Legs

Carton 1: 108 x 108 x 13cm | 45kg Carton 2: 51 x 26 x 51cm | 8kg