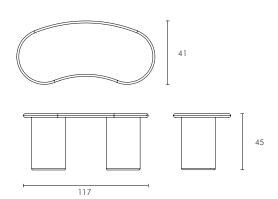

#### Bench Dimensions W x D x H (cm)

Overall: 117 x 41 x 45cm

Weight: 65.2 kg

Number of Cartons : 2 Carton Content: Top , Legs

Carton 1: 125 x 23 x 14cm | 40kg Carton 2: 38 x 38 x 53cm | 18kg

Please note all dimensions are approximate.