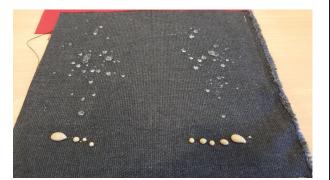

## Includes:

• 500mL spray bottle

Application of the Protection Shield has proven to help prevent liquid from absorbing into and staining fabric.

Opposite image shows reaction of liquids such as coffee and water when poured onto a treated fabric surface.