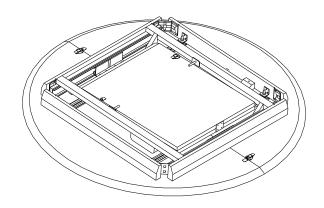

#### **PARTS TO ASSEMBLE**

A TABLE TOP 1piece

| CODE  | DESCRIPTION |
|-------|-------------|
| P4696 | TABLE TOP   |

B LEG (INTERCHANGEABLE) 4pieces

| CODE  | DESCRIPTION |
|-------|-------------|
| P4691 | LEG         |

#### A. INSTALLING THE LEGS TO TABLE TOP

- IMPORTANT:
   USE WASHER M8
  - USE SCREW M8x80
  - TIGHTEN FULLY