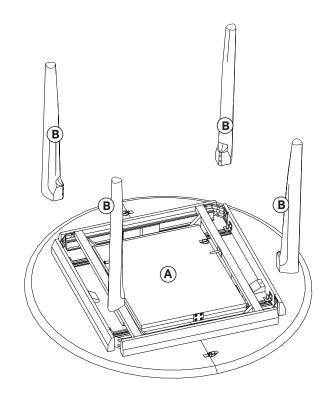

#### **PARTS TO ASSEMBLE**

A TABLE TOP 1piece

| CODE  | DESCRIPTION |
|-------|-------------|
| P4696 | TABLE TOP   |

B LEG (INTERCHANGEABLE) 4pieces

| CODE  | DESCRIPTION |
|-------|-------------|
| P4691 | LEG         |