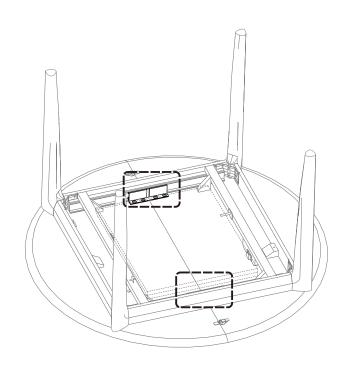

#### A. INSTALLING THE LEGS TO TABLE TOP

- IMPORTANT:
   USE WASHER M8
  - USE SCREW M8x80
  - TIGHTEN FULLY