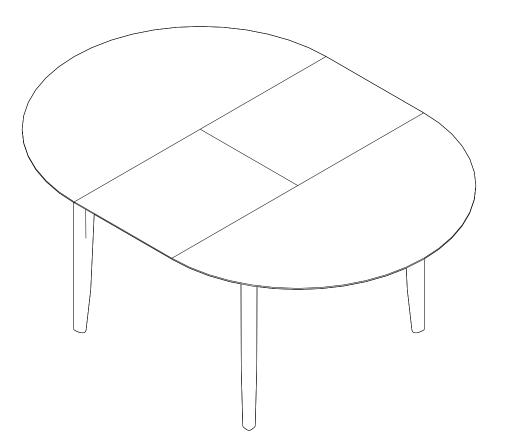

### OAK BOK ROUND EXTENDABLE DINING TABLE

ASSEMBLY INSTRUCTIONS FOR DINING TABLE INSTALLATION

| CODE  | DESCRIPTION                                                |
|-------|------------------------------------------------------------|
| 51528 | OAK BOK BLACK ROUND EXTENDABLE DINING TABLE 129-179/129/76 |

#### **PARTS TO ASSEMBLE**

A TABLE TOP 1piece

| CODE  | DESCRIPTION |
|-------|-------------|
| P4696 | TABLE TOP   |

B LEG (INTERCHANGEABLE) 4pieces

| CODE  | DESCRIPTION |
|-------|-------------|
| P4691 | LEG         |