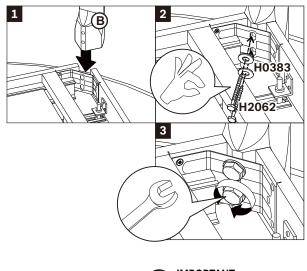

#### A. INSTALLING THE LEGS TO TABLE TOP

- IMPORTANT:
   USE WASHER M8
  - USE SCREW M8x80
  - TIGHTEN FULLY