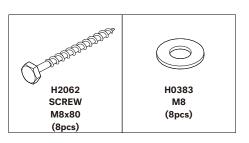

#### HARDWARE ENCLOSED

TOOL (Not included in packaged)

#### A. INSTALLING THE LEGS TO TABLE TOP

- IMPORTANT:
   USE WASHER M8
  - USE SCREW M8x80
  - TIGHTEN FULLY