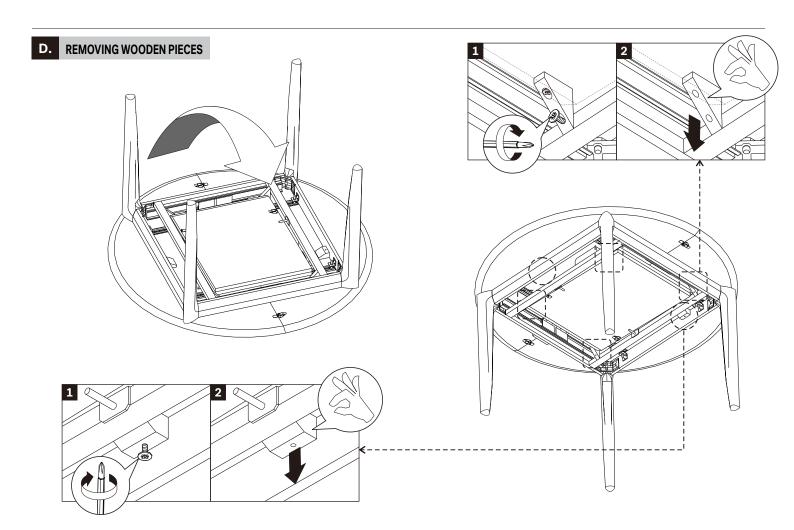

## OAK BOK ROUND EXTENDABLE DINING TABLE ASSEMBLY INSTRUCTIONS FOR DINING TABLE INSTALLATION

C. REMOVING METAL PLATE

- DO NOT THROW AWAY THE SCREW. PUT THE SCREW BACK IN PLACE. - TIGHTEN FULLY