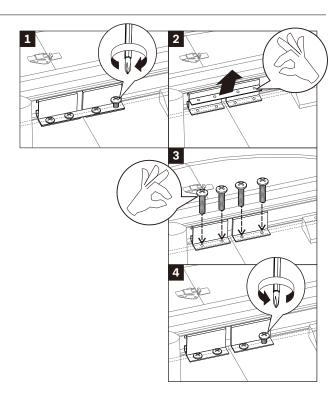

## OAK BOK ROUND EXTENDABLE DINING TABLE ASSEMBLY INSTRUCTIONS FOR DINING TABLE INSTALLATION

C. REMOVING METAL PLATE

- DO NOT THROW AWAY THE SCREW. PUT THE SCREW BACK IN PLACE. - TIGHTEN FULLY