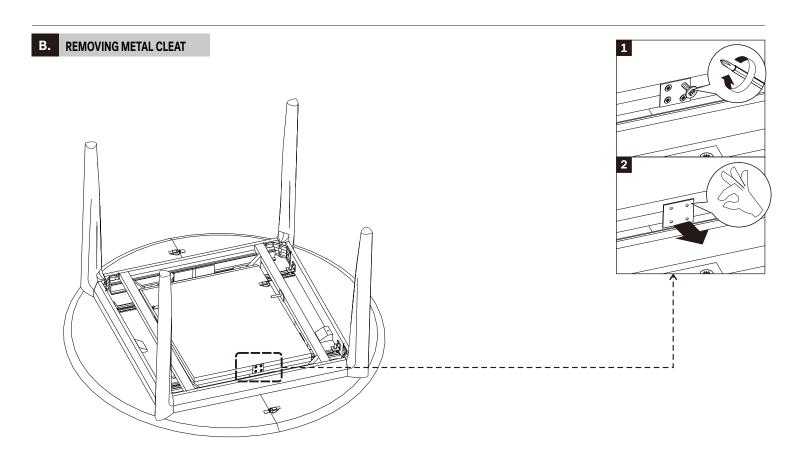

## OAK BOK ROUND EXTENDABLE DINING TABLE ASSEMBLY INSTRUCTIONS FOR DINING TABLE INSTALLATION

C. REMOVING METAL PLATE

- DO NOT THROW AWAY THE SCREW. PUT THE SCREW BACK IN PLACE. - TIGHTEN FULLY