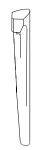

#### **PARTS TO ASSEMBLE**

A TABLE TOP 1piece

| CODE  | DESCRIPTION |
|-------|-------------|
| P4696 | TABLE TOP   |

B LEG (INTERCHANGEABLE) 4pieces

| CODE  | DESCRIPTION |
|-------|-------------|
| P4691 | LEG         |