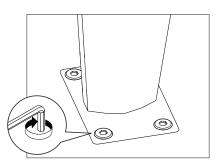

### 53067 GEOMETRIC DINING TABLE - OAK - ROUND 150/150/76 ASSEMBLY INSTRUCTIONS FOR DINING TABLE INSTALLATION

- LEGS ARE SPECIFIC TO EACH FITTING, REFER TO THE CODES ATTACHED TO COMPONENTS FOR CORRECT ALIGNMENT
  - X1 PERSON WILL BE REQUIRED TO HOLD EACH LEG PIECE IN PLACE FOR FITTING