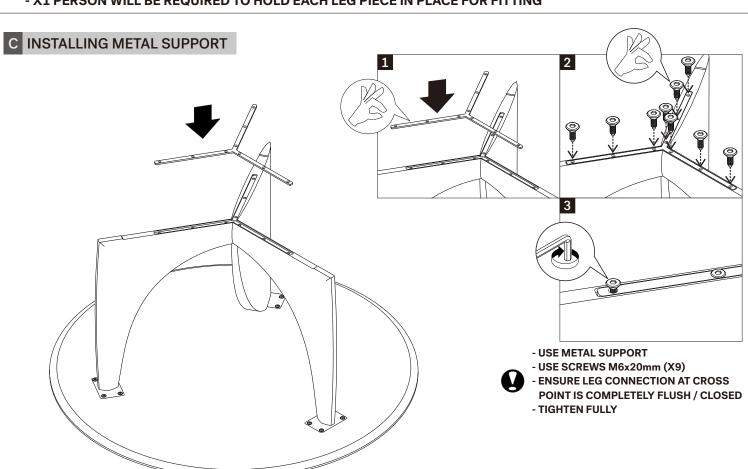

### 53067 GEOMETRIC DINING TABLE - OAK - ROUND 150/150/76 ASSEMBLY INSTRUCTIONS FOR DINING TABLE INSTALLATION

- LEGS ARE SPECIFIC TO EACH FITTING, REFER TO THE CODES ATTACHED TO COMPONENTS FOR CORRECT ALIGNMENT
  - X1 PERSON WILL BE REQUIRED TO HOLD EACH LEG PIECE IN PLACE FOR FITTING