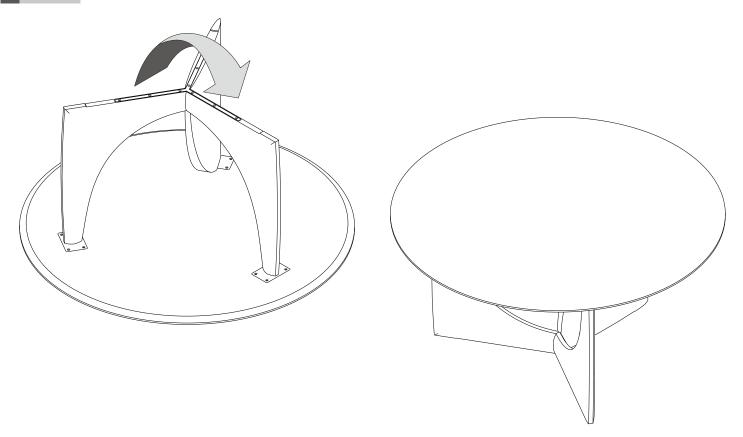

# Ethnicraft

53067 GEOMETRIC DINING TABLE - OAK - ROUND 150/150/76 ASSEMBLY INSTRUCTIONS FOR DINING TABLE INSTALLATION

### E FINISH