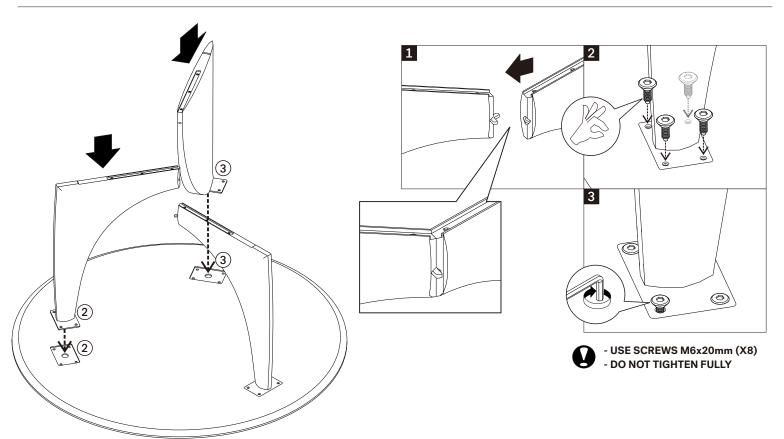

### 53067 GEOMETRIC DINING TABLE - OAK - ROUND 150/150/76 ASSEMBLY INSTRUCTIONS FOR DINING TABLE INSTALLATION

- LEGS ARE SPECIFIC TO EACH FITTING, REFER TO THE CODES ATTACHED TO COMPONENTS FOR CORRECT ALIGNMENT
- X1 PERSON WILL BE REQUIRED TO HOLD THIS LEG PIECE IN PLACE FOR FITTING