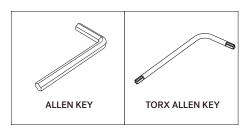

### 53067 GEOMETRIC DINING TABLE - OAK - ROUND 150/150/76 ASSEMBLY INSTRUCTIONS FOR DINING TABLE INSTALLATION



### **HARDWARE ENCLOSED**





#### IN YOUR PACKAGE:

ASSEMBLY INSTRUCTIONS HARDWARE (AS LISTED ABOVE)

### PARTS TO BE INSTALLED

- TABLE TOP (1 pc)
- LEGS (3 pcs)

#### **TOOLS ENCLOSED**







### **SYMBOLS**











NOTICE



## Ethnicraft

### 53067 GEOMETRIC DINING TABLE - OAK - ROUND 150/150/76 ASSEMBLY INSTRUCTIONS FOR DINING TABLE INSTALLATION







- LEGS ARE SPECIFIC TO EACH FITTING, REFER TO THE CODES ATTACHED TO COMPONENTS FOR CORRECT ALIGNMENT
- X1 PERSON WILL BE REQUIRED TO HOLD THIS LEG PIECE IN PLACE FOR FITTING

## Ethnicraft

### 53067 GEOMETRIC DINING TABLE - OAK - ROUND 150/150/76 ASSEMBLY INSTRUCTIONS FOR DINING TABLE INSTALLATION





- LEGS ARE SPECIFIC TO EACH FITTING, REFER TO THE CODES ATTACHED TO COMPONENTS FOR CORRECT ALIGNMENT
  - X1 PERSON WILL BE REQUIRED TO HOLD EACH LEG PIECE IN PLACE FOR FITTING



# Ethnicraft

53067 GEOMETRIC DINING TABLE - OAK - ROUND 150/150/76 ASSEMBLY INSTRUCTIONS FOR DINING TABLE INSTALLATION











### E FINI