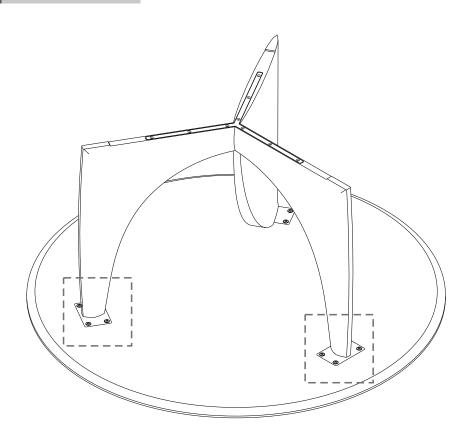

### 53067 GEOMETRIC DINING TABLE - OAK - ROUND 150/150/76 ASSEMBLY INSTRUCTIONS FOR DINING TABLE INSTALLATION

- LEGS ARE SPECIFIC TO EACH FITTING, REFER TO THE CODES ATTACHED TO COMPONENTS FOR CORRECT ALIGNMENT
- X1 PERSON WILL BE REQUIRED TO HOLD THIS LEG PIECE IN PLACE FOR FITTING

## Ethnicraft