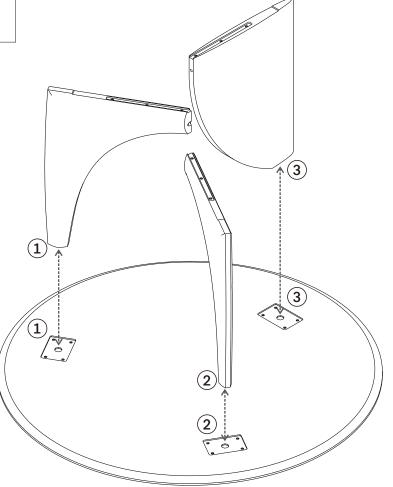

### 53067 GEOMETRIC DINING TABLE - OAK - ROUND 150/150/76 ASSEMBLY INSTRUCTIONS FOR DINING TABLE INSTALLATION

- LEGS ARE SPECIFIC TO EACH FITTING, REFER TO THE CODES ATTACHED TO COMPONENTS FOR CORRECT ALIGNMENT
- X1 PERSON WILL BE REQUIRED TO HOLD THIS LEG PIECE IN PLACE FOR FITTING

### 53067 GEOMETRIC DINING TABLE - OAK - ROUND 150/150/76 ASSEMBLY INSTRUCTIONS FOR DINING TABLE INSTALLATION

- LEGS ARE SPECIFIC TO EACH FITTING, REFER TO THE CODES ATTACHED TO COMPONENTS FOR CORRECT ALIGNMENT
  - X1 PERSON WILL BE REQUIRED TO HOLD EACH LEG PIECE IN PLACE FOR FITTING