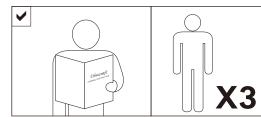

### 53067 GEOMETRIC DINING TABLE - OAK - ROUND 150/150/76 ASSEMBLY INSTRUCTIONS FOR DINING TABLE INSTALLATION

- LEGS ARE SPECIFIC TO EACH FITTING, REFER TO THE CODES ATTACHED TO COMPONENTS FOR CORRECT ALIGNMENT
- X1 PERSON WILL BE REQUIRED TO HOLD THIS LEG PIECE IN PLACE FOR FITTING

### 53067 GEOMETRIC DINING TABLE - OAK - ROUND 150/150/76 ASSEMBLY INSTRUCTIONS FOR DINING TABLE INSTALLATION

- LEGS ARE SPECIFIC TO EACH FITTING, REFER TO THE CODES ATTACHED TO COMPONENTS FOR CORRECT ALIGNMENT
  - X1 PERSON WILL BE REQUIRED TO HOLD EACH LEG PIECE IN PLACE FOR FITTING