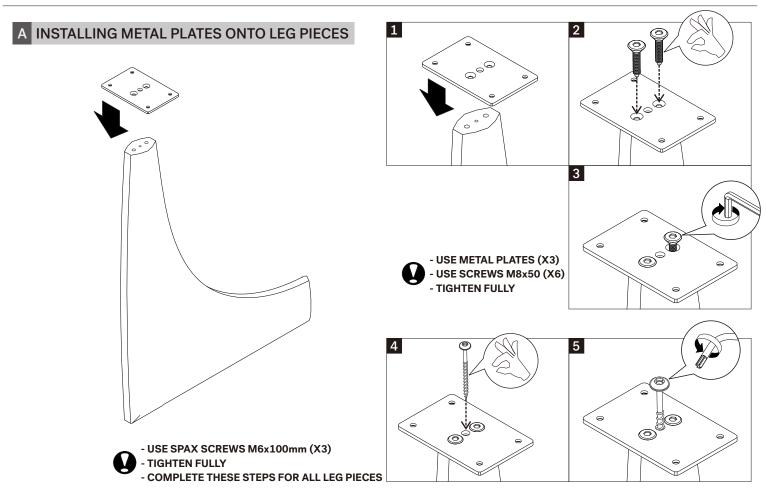

### 53067 GEOMETRIC DINING TABLE - OAK - ROUND 150/150/76 ASSEMBLY INSTRUCTIONS FOR DINING TABLE INSTALLATION



### **HARDWARE ENCLOSED**





#### IN YOUR PACKAGE:

ASSEMBLY INSTRUCTIONS HARDWARE (AS LISTED ABOVE)

### PARTS TO BE INSTALLED

- TABLE TOP (1 pc)
- LEGS (3 pcs)

#### **TOOLS ENCLOSED**







### **SYMBOLS**











NOTICE



## Ethnicraft

### 53067 GEOMETRIC DINING TABLE - OAK - ROUND 150/150/76 ASSEMBLY INSTRUCTIONS FOR DINING TABLE INSTALLATION







- LEGS ARE SPECIFIC TO EACH FITTING, REFER TO THE CODES ATTACHED TO COMPONENTS FOR CORRECT ALIGNMENT
- X1 PERSON WILL BE REQUIRED TO HOLD THIS LEG PIECE IN PLACE FOR FITTING

## Ethnicraft

### 53067 GEOMETRIC DINING TABLE - OAK - ROUND 150/150/76 ASSEMBLY INSTRUCTIONS FOR DINING TABLE INSTALLATION





- LEGS ARE SPECIFIC TO EACH FITTING, REFER TO THE CODES ATTACHED TO COMPONENTS FOR CORRECT ALIGNMENT
  - X1 PERSON WILL BE REQUIRED TO HOLD EACH LEG PIECE IN PLACE FOR FITTING



# Ethnicraft

53067 GEOMETRIC DINING TABLE - OAK - ROUND 150/150/76 ASSEMBLY INSTRUCTIONS FOR DINING TABLE INSTALLATION











### E FINISH