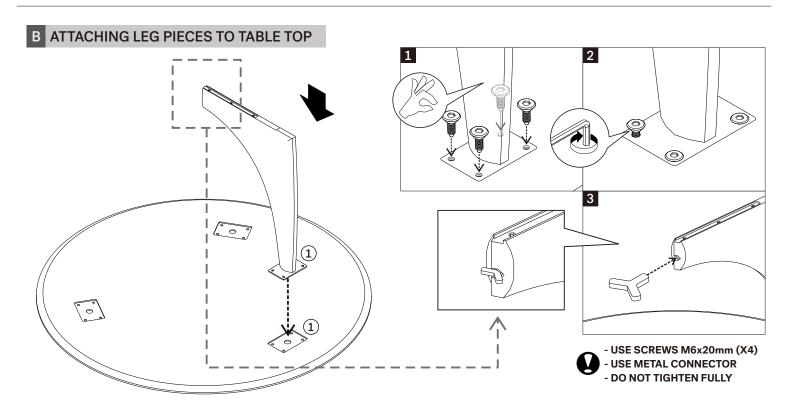

### 53067 GEOMETRIC DINING TABLE - OAK - ROUND 150/150/76 ASSEMBLY INSTRUCTIONS FOR DINING TABLE INSTALLATION

- LEGS ARE SPECIFIC TO EACH FITTING, REFER TO THE CODES ATTACHED TO COMPONENTS FOR CORRECT ALIGNMENT
- X1 PERSON WILL BE REQUIRED TO HOLD THIS LEG PIECE IN PLACE FOR FITTING