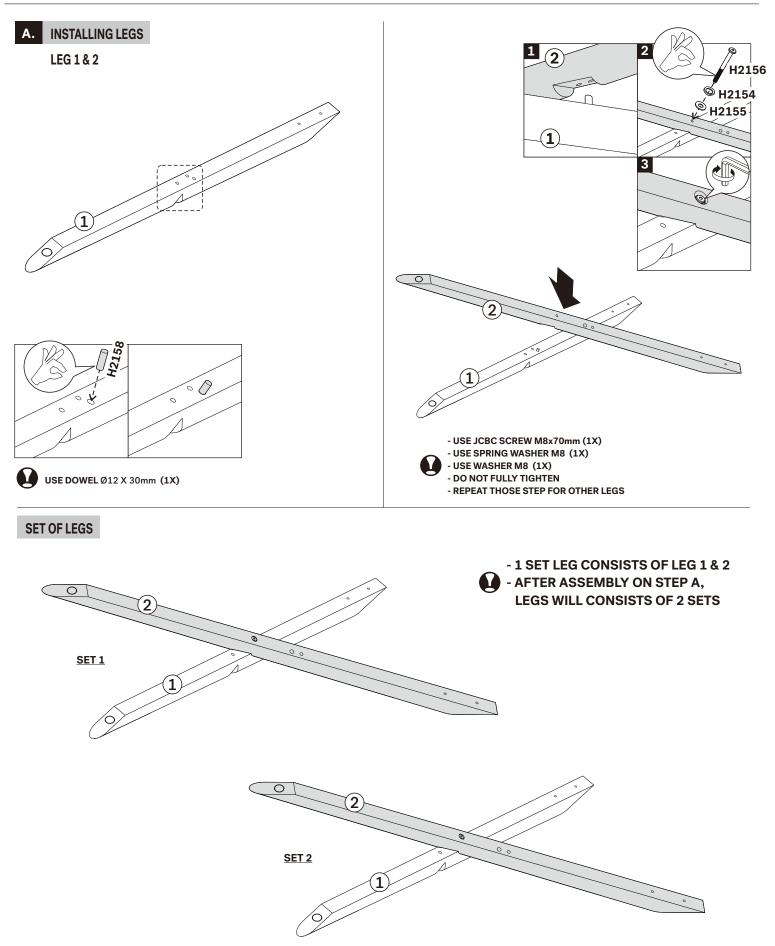

### PARTS TO ASSEMBLE

(A) TABLE TOP 1piece

| CODE  | DESCRIPTION       |
|-------|-------------------|
| P1055 | TABLE TOP 203x104 |
| P1056 | TABLE TOP 240x108 |

DESCRIPTION

LEG 1

(B) LEG 1 2pcs

CODE

P1057

C LEG 2 2pcs

| ſ | CODE  | DESCRIPTION |
|---|-------|-------------|
|   | P1058 | LEG 2       |

TO TIGHTEN

#### HARDWARE ENCLOSED **TOOL** (Included in package) **SYMBOLS** H2156 H2157 H2158 JCBC Screw H2153 JCBC Screw Dowel M8x70 M8x60 Ø12x30 L KEY DIRECTION (4pcs) (4pcs) (4pcs) (1pc) NUMBER OF PERSONS NEEDED H2155 H2154 Spring Washer Washer M8 M8 (8pcs) (8pcs) **USE HAND** USE L KEY