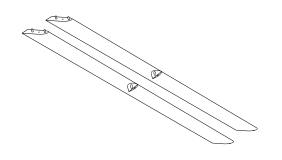

C LEG 2 2pcs

| ſ | CODE  | DESCRIPTION |
|---|-------|-------------|
|   | P1058 | LEG 2       |

TO TIGHTEN