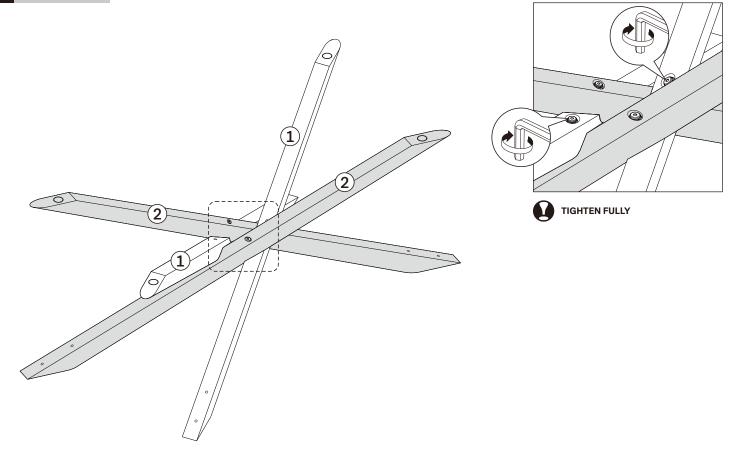

LLATIONS OR HAVE ANY DOUBTS ABOUT THE SAFETY OF THIS INSTALLATION.
- IT IS ADVISABLE TO DO THIS ASSEMBLY WITH MINIMUM OF 2 PERSONS.

### PARTS TO ASSEMBLE



(A) TABLE TOP 1piece

| CODE  | DESCRIPTION       |
|-------|-------------------|
| P1055 | TABLE TOP 203x104 |
| P1056 | TABLE TOP 240x108 |



DESCRIPTION

LEG 1

(B) LEG 1 2pcs

CODE

P1057

C LEG 2 2pcs

| ſ | CODE  | DESCRIPTION |
|---|-------|-------------|
|   | P1058 | LEG 2       |

TO TIGHTEN

#### HARDWARE ENCLOSED **TOOL** (Included in package) **SYMBOLS** H2156 H2157 H2158 JCBC Screw H2153 JCBC Screw Dowel M8x70 M8x60 Ø12x30 L KEY DIRECTION (4pcs) (4pcs) (4pcs) (1pc) NUMBER OF PERSONS NEEDED H2155 H2154 Spring Washer Washer M8 M8 (8pcs) (8pcs) **USE HAND** USE L KEY

Ethnicraft



Ethnicraft



#### **RE-TIGHTENING** С.



Ethnicraft