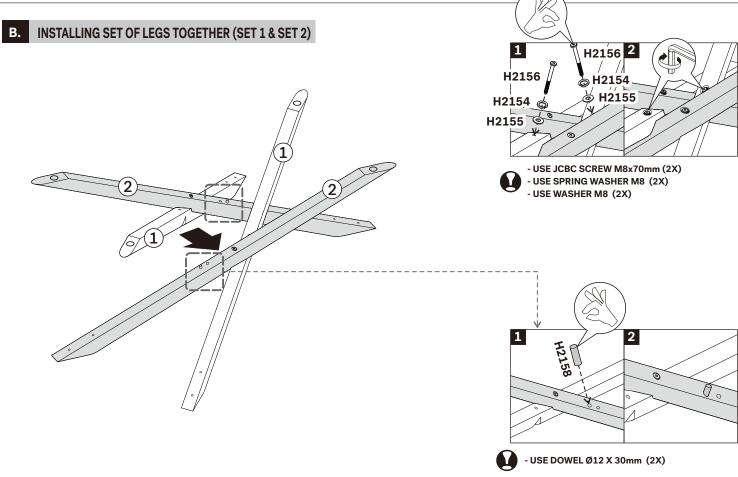

#### HARDWARE ENCLOSED **TOOL** (Included in package) **SYMBOLS** H2156 H2157 H2158 JCBC Screw H2153 JCBC Screw Dowel M8x70 M8x60 Ø12x30 L KEY DIRECTION (4pcs) (4pcs) (4pcs) (1pc) NUMBER OF PERSONS NEEDED H2155 H2154 Spring Washer Washer M8 M8 (8pcs) (8pcs) **USE HAND** USE L KEY