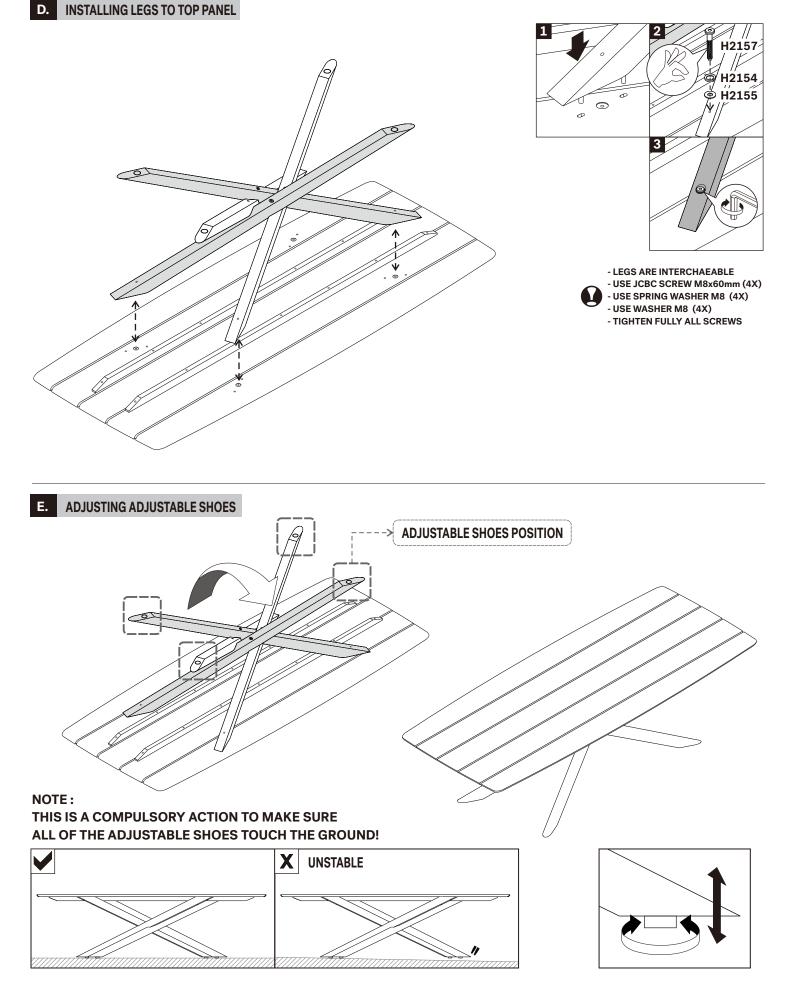

#### HARDWARE ENCLOSED **TOOL** (Included in package) **SYMBOLS** H2156 H2157 H2158 JCBC Screw H2153 JCBC Screw Dowel M8x70 M8x60 Ø12x30 L KEY DIRECTION (4pcs) (4pcs) (4pcs) (1pc) NUMBER OF PERSONS NEEDED H2155 H2154 Spring Washer Washer M8 M8 (8pcs) (8pcs) **USE HAND** USE L KEY