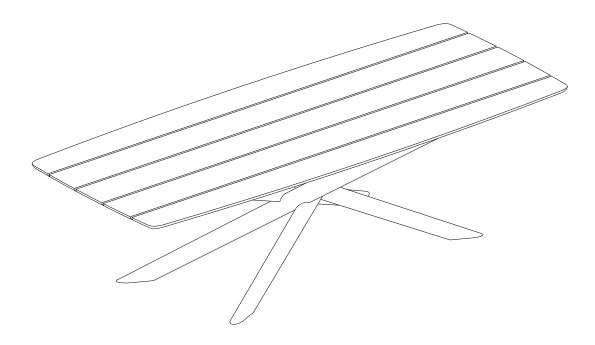

# TEAK MIKADO OUTDOOR DINING TABLE

| CODE  | DESCRIPTION                                 |
|-------|---------------------------------------------|
| 10273 | TEAK MIKADO OUTDOOR DINING TABLE 203/104/76 |
| 10274 | TEAK MIKADO OUTDOOR DINING TABLE 240/108/76 |

### PARTS TO ASSEMBLE

(A) TABLE TOP 1piece

| CODE  | DESCRIPTION       |
|-------|-------------------|
| P1055 | TABLE TOP 203x104 |
| P1056 | TABLE TOP 240x108 |

DESCRIPTION

LEG 1

(B) LEG 1 2pcs

CODE

P1057