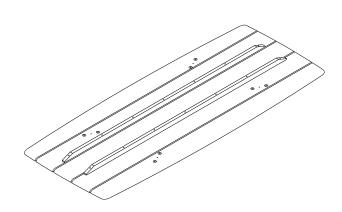

### PARTS TO ASSEMBLE

(A) TABLE TOP 1piece

| CODE  | DESCRIPTION       |
|-------|-------------------|
| P1055 | TABLE TOP 203x104 |
| P1056 | TABLE TOP 240x108 |

DESCRIPTION

LEG 1

(B) LEG 1 2pcs

CODE

P1057