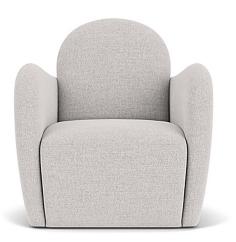

# **Eden**Fabric Armchair

The Eden Fabric Armchair showcases organically curved shapes with incredible modern and sculptural expression. With a sculptural form that is reminiscent of an old-school design, the embracing structure and exaggerated curves have been reimagined with a contemporary take. It is covered in a chic fabric made from a blend of recycled polyester, adding a subtle texture and interest to any living space or lounge