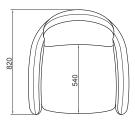

oducts are always developed and tested against EN 16139. 1 & 2.

EN-1021 1 & 2, BS5852 0 & 1, CA TB 117-2013.

## PACKAGING MATERIAL & SHIPPING

The use of packaging materials are minimized without compromising protection of the product during transport. Chairs and sofas are protected in a cardboard box and when needed wrapped in a protective layer of recycled plastic. Shipping and transportation is in addition CO2 neutral.

#### PACKAGE MEASUREMENTS

84 x 81 x 83 cm, 29 kg

## WARRANTY

Warranty against manufacturing defects (materials and craftsmanship) is standard as follows:

Frame: Lifetime Foam: 5 years

Upholstery/Fabric: 5 years

Wear, tear and damages to the products are not covered under this warranty.

#### TEXTILE

See our textiles here

#### DESIGNER

Line Nevers Krabbenhøft