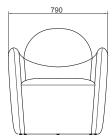

ucts are always developed and tested against EN 16139. 1 & 2.

EN-1021 1 & 2, BS5852 0 & 1, CA TB 117-2013.

## PACKAGING MATERIAL & SHIPPING

The use of packaging materials are minimized without compromising protection of the product during transport. Chairs and sofas are protected in a cardboard box and when needed wrapped in a protective layer of recycled plastic. Shipping and transportation is in addition CO2 neutral.

#### PACKAGE MEASUREMENTS

84 x 81 x 83 cm, 29 kg

## WARRANTY

Warranty against manufacturing defects (materials and craftsmanship) is standard as follows:

Frame: Lifetime Foam: 5 years

Upholstery/Fabric: 5 years

Wear, tear and damages to the products are not covered under this warranty.

#### TEXTILE

See our textiles here

#### DESIGNER

Line Nevers Krabbenhøft