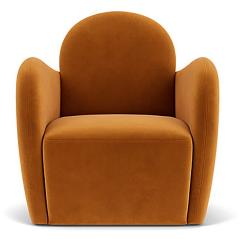

The Eden Velvet Armchair showcases organically curved shapes with incredible modern and sculptural expression. With a sculptural form that is reminiscent of an old-school design, the embracing structure and exaggerated curves have been reimagined with a contemporary take. It is covered in an elegant velvet fabric made from a blend of recycled polyester, adding a subtle texture and interest to any living space or lounge room.