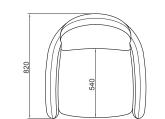

roducts are always developed and tested against EN 16139. 1 & 2. EN-1021 1 & 2, BS5852 0 & 1, CA TB 117-2013.

#### PACKAGING MATERIAL & SHIPPING

The use of packaging materials are minimized without compromising protection of the product during transport. Chairs and sofas are protected in a cardboard box and when needed wrapped in a protective layer of recycled plastic. Shipping and transportation is in addition CO2 neutral.

PACKAGE MEASUREMENTS 84 x 81 x 83 cm, 29 kg

#### WARRANTY

Warranty against manufacturing defects (materials and craftsmanship) is standard as follows:

Frame: Lifetime Foam: 5 years Upholstery/Fabric: 5 years

Wear, tear and damages to the products are not covered under this warranty.

**TEXTILE** See our textiles <u>here</u>

**DESIGNER** Line Nevers Krabbenhøft