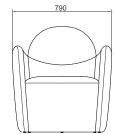

ducts are always developed and tested against EN 16139. 1 & 2. EN-1021 1 & 2, BS5852 0 & 1, CA TB 117-2013.

#### PACKAGING MATERIAL & SHIPPING

The use of packaging materials are minimized without compromising protection of the product during transport. Chairs and sofas are protected in a cardboard box and when needed wrapped in a protective layer of recycled plastic. Shipping and transportation is in addition CO2 neutral.

PACKAGE MEASUREMENTS 84 x 81 x 83 cm, 29 kg

#### WARRANTY

Warranty against manufacturing defects (materials and craftsmanship) is standard as follows:

Frame: Lifetime Foam: 5 years Upholstery/Fabric: 5 years

Wear, tear and damages to the products are not covered under this warranty.

**TEXTILE** See our textiles <u>here</u>

**DESIGNER** Line Nevers Krabbenhøft