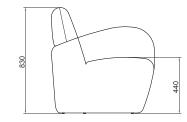

cts are always developed and tested against EN 16139. 1 & 2. EN-1021 1 & 2, BS5852 0 & 1, CA TB 117-2013.

#### PACKAGING MATERIAL & SHIPPING

The use of packaging materials are minimized without compromising protection of the product during transport. Chairs and sofas are protected in a cardboard box and when needed wrapped in a protective layer of recycled plastic. Shipping and transportation is in addition CO2 neutral.

PACKAGE MEASUREMENTS 84 x 81 x 83 cm, 29 kg

#### WARRANTY

Warranty against manufacturing defects (materials and craftsmanship) is standard as follows:

Frame: Lifetime Foam: 5 years Upholstery/Fabric: 5 years

Wear, tear and damages to the products are not covered under this warranty.

**TEXTILE** See our textiles <u>here</u>

**DESIGNER** Line Nevers Krabbenhøft