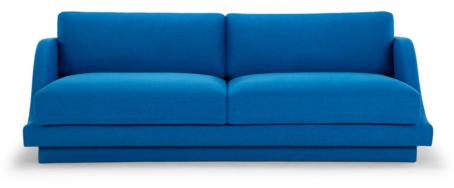

Emma is a fully upholstered 3-seater sofa with a modern and soft look, and it really invites to sink all the way down into the deep cushions and soft backrest. The curved armrests and the retracted base give Emma a very unique aesthetic as well as make the sofa appear light despite the somewhat heavy soft cushions. The inner frame of FSC certified wood comes with lifetime guarantee and we use HR foam and nozag springs which combined makes the product both long-lasting and comfortable.