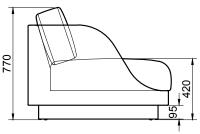

ABILITY

Our products are always developed and tested against EN 16139. 1 & 2. EN-1021 1 & 2, BS5852 0 & 1, CA TB 117-2013.

# PACKAGING MATERIAL & SHIPPING

The use of packaging materials are minimized without compromising protection of the product during transport. Chairs and sofas are protected in a cardboard box and when needed wrapped in a protective layer of recycled plastic. Shipping and transportation is in addition CO2 neutral.

# PACKAGE MEASUREMENTS

69 x 218 x 103 cm, 71 kg 1,85 CBM

# WARRANTY

Warranty against manufacturing defects (materials and craftsmanship) is standard as follows:

Frame: Lifetime Foam: 5 years Upholstery/Fabric: 5 years

Wear, tear and damages to the products are not covered under this warranty.

**DESIGNER** Mathias Mouritsen

#### **3-SEATER SOFA**