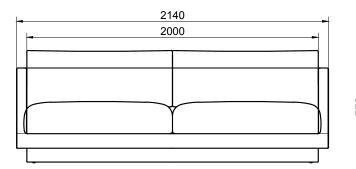

STABILITY

Our products are always developed and tested against EN 16139. 1 & 2. EN-1021 1 & 2, BS5852 0 & 1, CA TB 117-2013.

# PACKAGING MATERIAL & SHIPPING

The use of packaging materials are minimized without compromising protection of the product during transport. Chairs and sofas are protected in a cardboard box and when needed wrapped in a protective layer of recycled plastic. Shipping and transportation is in addition CO2 neutral.

# PACKAGE MEASUREMENTS

69 x 218 x 103 cm, 71 kg 1,85 CBM

# WARRANTY

Warranty against manufacturing defects (materials and craftsmanship) is standard as follows:

Frame: Lifetime Foam: 5 years Upholstery/Fabric: 5 years

Wear, tear and damages to the products are not covered under this warranty.

**DESIGNER** Mathias Mouritsen

#### **3-SEATER SOFA**