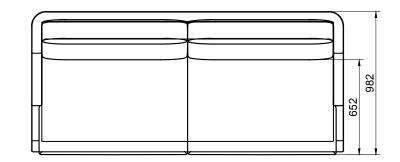

ILITY

Our products are always developed and tested against EN 16139. 1 & 2. EN-1021 1 & 2, BS5852 0 & 1, CA TB 117-2013.

# PACKAGING MATERIAL & SHIPPING

The use of packaging materials are minimized without compromising protection of the product during transport. Chairs and sofas are protected in a cardboard box and when needed wrapped in a protective layer of recycled plastic. Shipping and transportation is in addition CO2 neutral.

# PACKAGE MEASUREMENTS

69 x 218 x 103 cm, 71 kg 1,85 CBM

# WARRANTY

Warranty against manufacturing defects (materials and craftsmanship) is standard as follows:

Frame: Lifetime Foam: 5 years Upholstery/Fabric: 5 years

Wear, tear and damages to the products are not covered under this warranty.

**DESIGNER** Mathias Mouritsen

#### **3-SEATER SOFA**