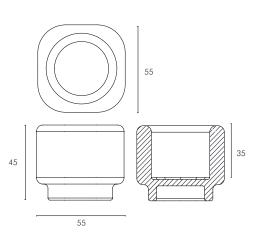

#### Medium Planter Dimensions W x D x H (cm)

Overall: 55 x 55 x 45cm

Weight: 11 kg

Number of Cartons : 1 Carton Content: Planter

Carton 1: 66 x 66 x 68cm | 40kg

Please note all dimensions are approximate.