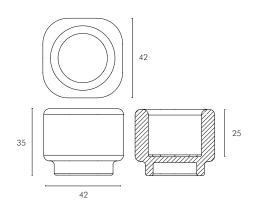

#### Small Planter Dimensions W x D x H (cm)

Overall: 42 x 42 x 35 cm Weight: 7.5 kg

Number of Cartons : 1 Carton Content: Planter

Carton 1: 53 x 53 x 53cm | 10kg