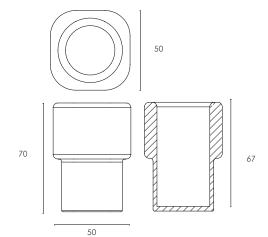

### Large Planter Dimensions W x D x H (cm)

Overall: 50 x 50 x 70 cm

Weight: 15.5 kg

Number of Cartons : 1 Carton Content: Planter

Carton 1: 66 x 66 x 68cm | 18kg

Please note all dimensions are approximate.