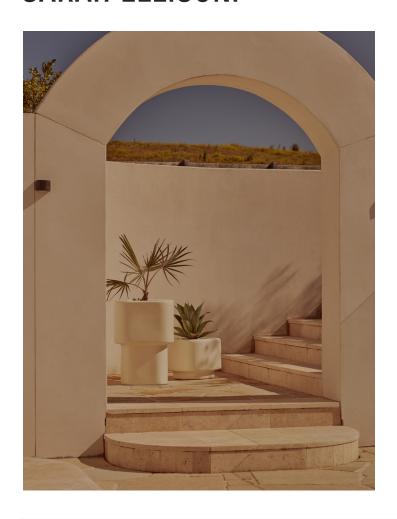

## SARAH ELLISON.



### KHOUIE PLANTERS

#### **Assembly**

No assembly required.

#### Warranty

We offer a 1 year homewares product warranty against defects. This does not cover general wear and tear, or accidental breakage post-delivery.

#### Construction

Polyresin, Stone & Powder, Colour Pigment & Fiberglass

#### Small Planter Dimensions W x D x H (cm)

Overall: 42 x 42 x 35 cm Weight: 7.5 kg

Number of Cartons : 1 Carton Content: Planter

Carton 1: 53 x 53 x 53cm | 10kg



#### Medium Planter Dimensions W x D x H (cm)

Overall: 55 x 55 x 45cm

Weight: 11 kg

Number of Cartons : 1 Carton Content: Planter

Carton 1: 66 x 66 x 68cm | 40kg



Please note all dimensions are approximate.

sarahellison.com.au info@sarahellison.com.au

# SARAH ELLISON.

## KHOUIE PLANTERS

### Large Planter Dimensions W x D