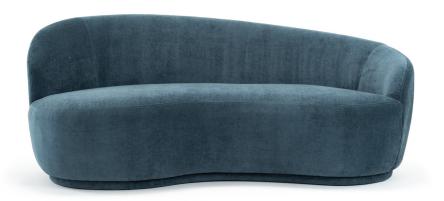

# Rose 3-SEATER SOFA

Rose is a beautiful 3-seater sofa with a very organic and soft expression. The backrest drops most elegantly from one side to the other, and the rounded sofa body makes for the perfect socialising seating – as well as quite the statement.