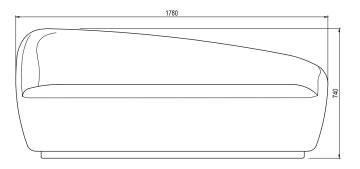

ys developed and tested against EN 16139. 1 & 2.

EN-1021 1 & 2, BS5852 0 & 1, CA TB 117-2013.

# PACKAGING MATERIAL & SHIPPING

The use of packaging materials are minimized without compromising protection of the product during transport. Chairs and sofas are protected in a cardboard box and when needed wrapped in a protective layer of recycled plastic. Shipping and transportation is in addition CO2 neutral.

#### PACKAGE MEASUREMENTS

77 x179 x 102 cm, 42 kg

## WARRANTY

Warranty against manufacturing defects (materials and craftsmanship) is standard as follows:

Frame: Lifetime Foam: 5 years

Upholstery/Fabric: 5 years

Wear, tear and damages to the products are not covered under this warranty.

# TEXTILE

See our textiles here

## **DESIGNER**

Nikoline Tryde Hølund

## 3-SEATER SOFA