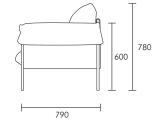

## Dimensions (mm)

Overall: 1190 W x 790 D x 780 H

Arm Height: 600 Seat Height: 400 Seat Depth: 560 Leg Height: 193 Weight: 21 kg

Boxed Dimensions:

Carton 1: 750 W x 860 D x 690 H

Please note all dimensions are approximate.