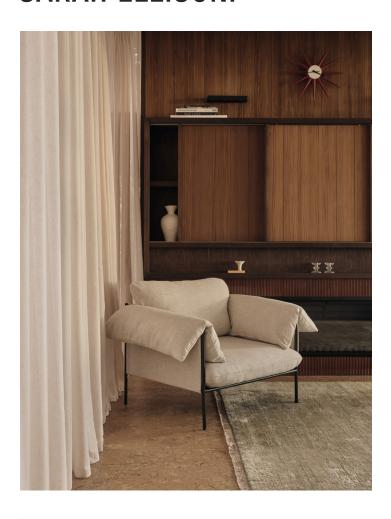

# **ALVA ARMCHAIR**

### Construction

Frame: Powder coated steel. Available in black or white finish. Cushion: Wrapped feathers & foam