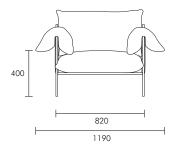

## Dimensions (mm)

Overall: 1190 W x 790 D x 780 H

Arm Height: 600 Seat Height: 400 Seat Depth: 560 Leg Height: 193 Weight: 21 kg

Boxed Dimensions:

Carton 1: 750 W x 860 D x 690 H

Please note all dimensions are approximate.