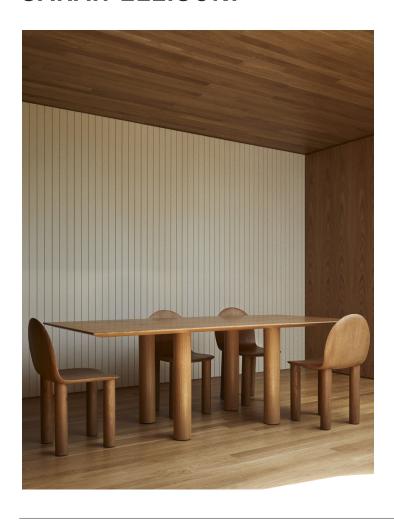

# EARTH DINING TABLE

### Dimensions (mm)

Overall: 1800 W x 900 D x 750 H

Weight: 53kg

Boxed Dimensions:

Carton 1: 1915 W x 1015 D x 135 H Carton 2: 695 W x 840 D x 230 H

## Dimensions (mm)

Overall: 2200 W x 1000 D x 750 H

Weight: 62kg

Boxed Dimensions:

Carton 1: 2315 W x 1115 D x 135 H Carton 2: 695 W x 840 D x 230 H

Please note all dimensions are approximate.