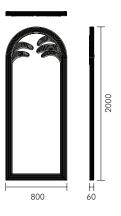

### Floor Mirror Dimensions (mm)

Overall: 800 W x 60 D x 2000 H

Weight: 30kg

 ${\sf Boxed\ Dimensions:}$ 

Carton 1: 900 W x 160 D x 2085 H