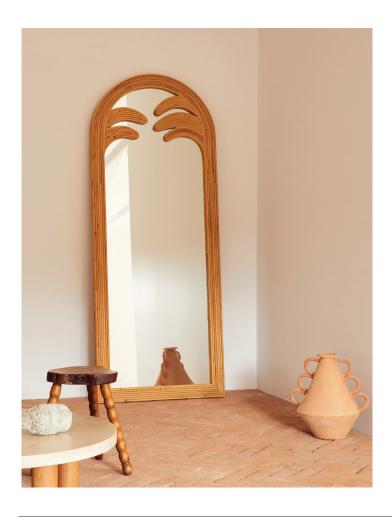

# SARAH ELLISON.



## GABRIELLA MIRROR

#### **Assembly**

No assembly required.

#### Warranty

We offer a 2 year hardgood product warranty against defects. This does not cover general wear and tear, or accidental breakage post-delivery.

#### Construction

Rattan and mirrored glass.

#### **Finishes**





Silve

### Floor Mirror Dimensions (mm)

Overall: 800 W x 60 D x 2000 H

Weight: 30kg

 ${\sf Boxed\ Dimensions:}$ 

Carton 1: 900 W x 160 D x 2085 H



#### Wall Mirror Dimensions (mm)

Overall: 800 W x 60 D x 1000 H

Weight: 15.5kg

Boxed Dimensions:

Carton 1: 900 W x 160 D x 1085 H

Please note all dimensions are approximate.