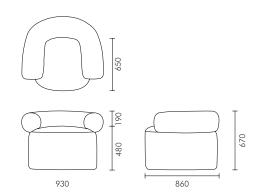

# Dimensions (mm)

Overall: 930 W x 860 D x 670 H Arm Height: 670 Seat Height: 480 Seat Depth: 650 Weight: 24 kg

Boxed Dimensions: Carton 1: 970 W x 900 D x 690 H

Please note all dimensions are approximate.