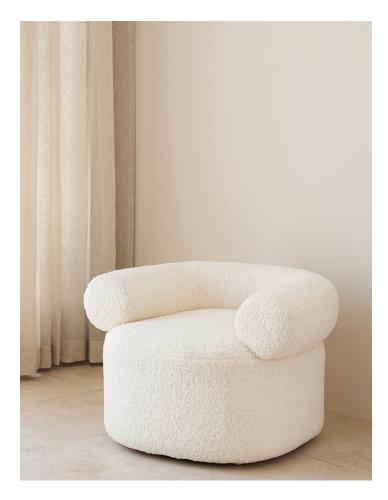

# HUGGY ARM CHAIR

## Construction

Solid timber, metal, and engineered timber combination frame construction with a swivel base. Webbed seat support topped with memory foam for extra comfort. Foam and fibre seat and back cushion.