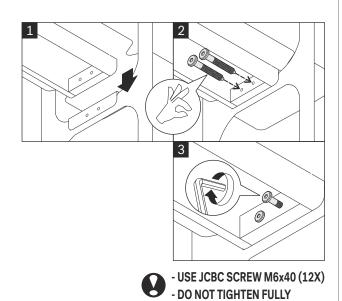

## **HARDWARE ENCLOSED**

M6x40

WALL SCREW

M4x40

(2pcs)

JCBC SCREW M6x15 (8pcs)

WALL PLUG

S8x40

## A ATTACHING BOTTOM SHELVES TO SHELF SUPPORTS