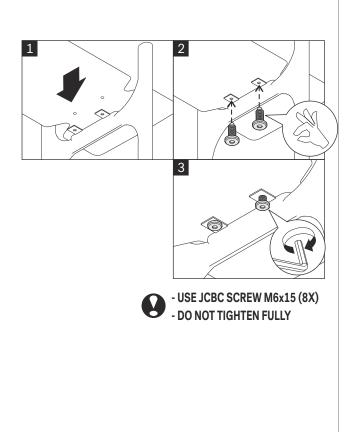

## A ATTACHING BOTTOM SHELVES TO SHELF SUPPORTS

## B ATTACHING TOP SHELVES TO SHELF SUPPORTS