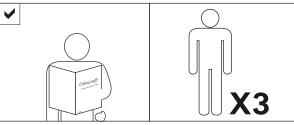

### **SYMBOLS**

DIRECTION

NUMBER OF PERSONS NEEDED

**USE HAND** 

USE ALLEN KEY TO TIGHTEN

USE PENCIL

**USE DRILL** 

USE SCREWDRIVER TO TIGHTEN