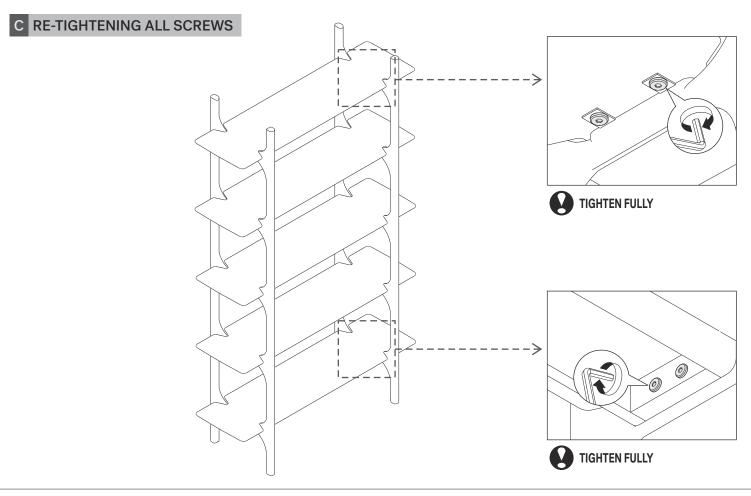

# Ethnicraft

100712 MAHOGANY POLISHED IMPERFECT STANDING SHELVES - 5 SHELVES ASSEMBLY INSTRUCTIONS FOR STANDING SHELVES INSTALLATION