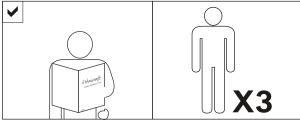

### **SYMBOLS**

DIRECTION

NUMBER OF PERSONS NEEDED

**USE HAND** 

USE ALLEN KEY TO TIGHTEN

USE PENCIL

**USE DRILL** 

USE SCREWDRIVER TO TIGHTEN