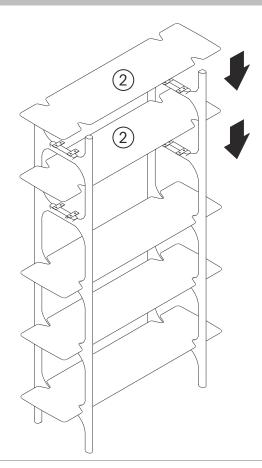

## PARTS TO BE INSTALLED

- 1. SHELF SUPPORTS (2 pcs)
- 2. TOP SHELVES (2 pcs)
- 3. BOTTOM SHELVES (3 pcs)

## B ATTACHING TOP SHELVES TO SHELF SUPPORTS