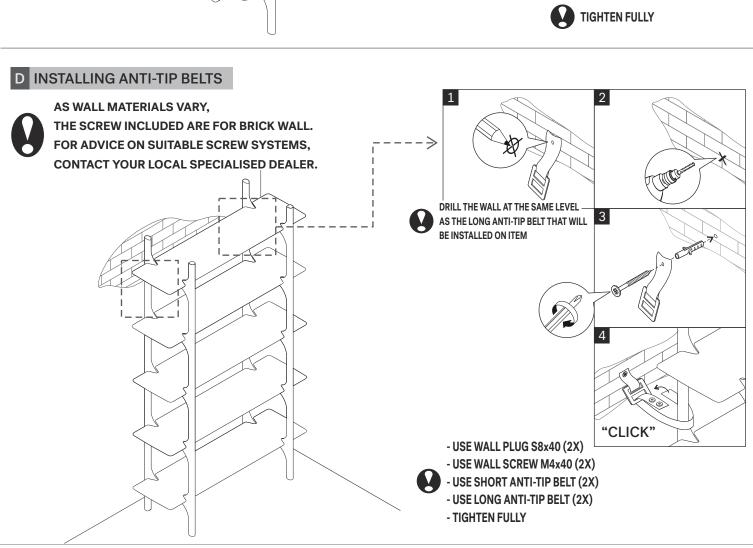

## **HARDWARE ENCLOSED**

M6x40

WALL SCREW

M4x40

(2pcs)

JCBC SCREW M6x15 (8pcs)

WALL PLUG

S8x40

(2pcs)

LONG ANTI-TIP BELT (2pcs)

**TOOLS REQUIRED** 

ALLEN KEY (Included in package)

(not included in package)

(2)

(2)

SCREWDRIVER PENCIL (not included in package) (not included in package)