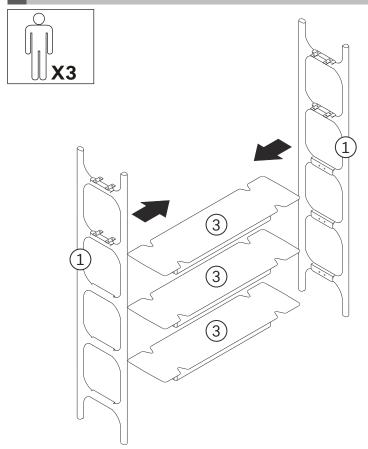

## PARTS TO BE INSTALLED

- 1. SHELF SUPPORTS (2 pcs)
- 2. TOP SHELVES (2 pcs)
- 3. BOTTOM SHELVES (3 pcs)

## A ATTACHING BOTTOM SHELVES TO SHELF SUPPORTS