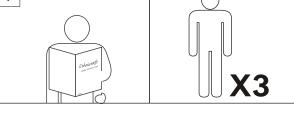

### **SYMBOLS**

DIRECTION

NUMBER OF PERSONS NEEDED

**USE HAND** 

USE ALLEN KEY TO TIGHTEN

USE PENCIL

**USE DRILL** 

USE SCREWDRIVER TO TIGHTEN