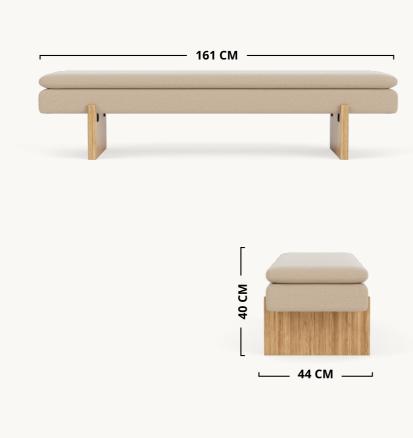

# UMI BENCH

# DESIGNER **Nikoline Tryde Hølund**

# SOFACOMPANY



# MEASUREMENTS



#### PRODUCT

Width: 161 cm Height: 40 cm Depth: 44 cm

## PACKING

W 194 X H 20 X D 46 CM 23 KG / 0,178 CBM

# SPECIFICATIONS

#### MATERIAL COMPONENTS

Frame: FSC wood 100% Foam: High Resilience Fire Retardant Foam Legs: Wood: FSC wood 100% Surface meets requirements of.: Reach, Painted: standard 16 CFR 1303 – PASS

## SAFETY AND STABILITY

Our products are always developed and tested against EN 16139. 1 & 2. EN-1021 1 & 2, BS5852 0 & 1, CA TB 117-2013.

## **PACKAGING MATERIAL & SHIPPING**

The use of packaging materials are minimized without compromising protection of the product during transport. Chairs and sofas are protected in a cardboard box and when needed wrapped in a protective layer of recycled plastic. Shipping and transportation is in addition CO<sub>2</sub> neutral.

# WA