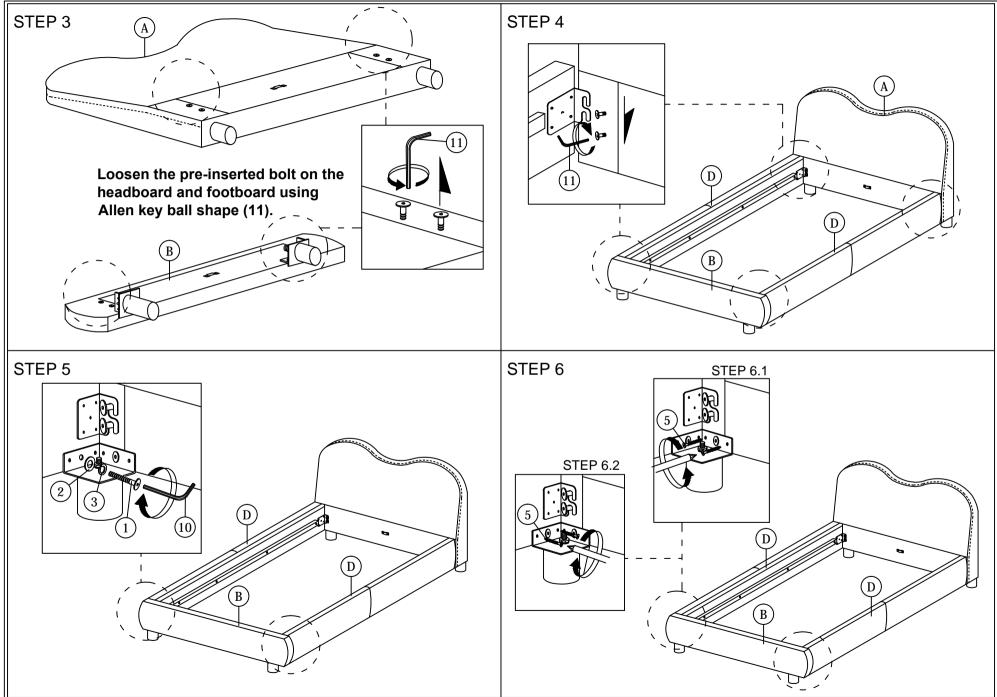

## ASSEMBLY INSTRUCTIONS

1 of 3

Read this instruction carefully. See hardware and furniture part list for guidance. Be sure all parts are complete, before you assemble. Place all wooden furniture parts on a clean and flat soft surface to prevent from being scratched. Follow the figure to start assembling.

CAUTIONS : 1. Do not FULLY - TIGHTEN the nut or nut bolt until all nut or bolt is ready assembed. 2. Do not OVER - TIGHTEN the nut or bolt to avoid causing damages to the thread. 3. Keep all hardware parts out of reach of children.

NOTE : THE LIST AND QUANTITY SHOWN ARE FOR 1 UNIT ASSEMBLY. Tool needed : Screwdriver (not provider).

| PART LIST |                    |       |  |
|-----------|--------------------|-------|--|
| ITEM      | DESCRIPTION        | QTY   |  |
| Α         | HEADBOARD          | 1 PC  |  |
| В         | FOOTBOARD          | 1 PC  |  |
| С         | BED LEG            | 4 PCS |  |
| D         | SIDE RAIL          | 2 PCS |  |
| Е         | CENTER RAIL        | 1 PC  |  |
| F         | CENTER SUPPORT LEG | 3 PCS |  |
| G         | BED SLAT           | 1 SET |  |
| -         |                    |       |  |

| HARDWARE LIST             |                                                                                                                                                                                                                                  |                                                                                                                                                                                                                        |  |
|---------------------------|----------------------------------------------------------------------------------------------------------------------------------------------------------------------------------------------------------------------------------|------------------------------------------------------------------------------------------------------------------------------------------------------------------------------------------------------------------------|--|
| DESCRIPTION               |                                                                                                                                                                                                                                  | QTY                                                                                                                                                                                                                    |  |
| JCBC BOLT M6 x 20mm       | ()                                                                                                                                                                                                                               | 4 PCS                                                                                                                                                                                                                  |  |
| M6 FLAT WASHER            | 0                                                                                                                                                                                                                                | 4 PCS                                                                                                                                                                                                                  |  |
| M6 SPRING WASHER          | 0                                                                                                                                                                                                                                | 4 PCS                                                                                                                                                                                                                  |  |
| M8 SPRING WASHER          | 0                                                                                                                                                                                                                                | 2 PCS                                                                                                                                                                                                                  |  |
| WOOD SCREW M4 x 20mm      |                                                                                                                                                                                                                                  | 10 PCS                                                                                                                                                                                                                 |  |
| WOOD SCREW M4 x 38mm      |                                                                                                                                                                                                                                  | 9 PCS                                                                                                                                                                                                                  |  |
| 5/16" HEX NUT             | 0                                                                                                                                                                                                                                | 2 PCS                                                                                                                                                                                                                  |  |
| VMB 3087 (BLACK)          | $\otimes$                                                                                                                                                                                                                        | 2 PCS                                                                                                                                                                                                                  |  |
| SPANNER (13mm)            | ų                                                                                                                                                                                                                                | 1 PC                                                                                                                                                                                                                   |  |
| M4 ALLEN KEY (BALL SHAPE) |                                                                                                                                                                                                                                  | 1 PC                                                                                                                                                                                                                   |  |
| M5 ALLEN KEY (BALL SHAPE) |                                                                                                                                                                                                                                  | 1 PC                                                                                                                                                                                                                   |  |
|                           | DESCRIPTION<br>JCBC BOLT M6 x 20mm<br>M6 FLAT WASHER<br>M6 SPRING WASHER<br>M8 SPRING WASHER<br>WOOD SCREW M4 x 20mm<br>WOOD SCREW M4 x 38mm<br>5/16" HEX NUT<br>VMB 3087 (BLACK)<br>SPANNER (13mm)<br>M4 ALLEN KEY (BALL SHAPE) | DESCRIPTION   JCBC BOLT M6 x 20mm   M6 FLAT WASHER   M6 SPRING WASHER   M8 SPRING WASHER   WOOD SCREW M4 x 20mm   WOOD SCREW M4 x 38mm   5/16" HEX NUT   VMB 3087 (BLACK)   SPANNER (13mm)   M4 ALLEN KEY (BALL SHAPE) |  |

## ASSEMBLY INSTRUCTIONS