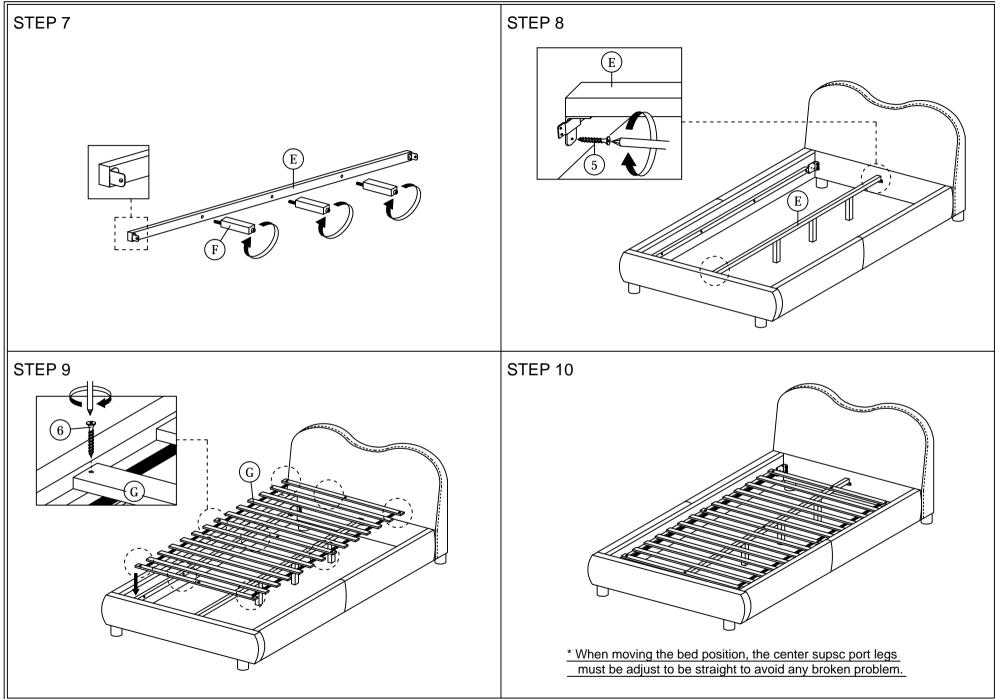

## ASSEMBLY INSTRUCTIONS

1 of 3

Read this instruction carefully. See hardware and furniture part list for guidance. Be sure all parts are complete, before you assemble. Place all wooden furniture parts on a clean and flat soft surface to prevent from being scratched. Follow the figure to start assembling.

CAUTIONS : 1. Do not FULLY - TIGHTEN the nut or nut bolt until all nut or bolt is ready assembed. 2. Do not OVER - TIGHTEN the nut or bolt to avoid causing damages to the thread. 3. Keep all hardware parts out of reach of children.

NOTE : THE LIST AND QUANTITY SHOWN ARE FOR 1 UNIT ASSEMBLY. Tool needed : Screwdriver (not provider).

| PART LIST |                    |       |  |
|-----------|--------------------|-------|--|
| ITEM      | DESCRIPTION        | QTY   |  |
| Α         | HEADBOARD          | 1 PC  |  |
| В         | FOOTBOARD          | 1 PC  |  |
| С         | BED LEG            | 4 PCS |  |
| D         | SIDE RAIL          | 2 PCS |  |
| Е         | CENTER RAIL        | 1 PC  |  |
| F         | CENTER SUPPORT LEG | 3 PCS |  |
| G         | BED SLAT           | 1 SET |  |
| -         |                    |       |  |

| HARDWARE LIST             |                                                                                                                                                                                                                                  |                                                                                                                                                                                                                        |  |
|---------------------------|----------------------------------------------------------------------------------------------------------------------------------------------------------------------------------------------------------------------------------|------------------------------------------------------------------------------------------------------------------------------------------------------------------------------------------------------------------------|--|
| DESCRIPTION               |                                                                                                                                                                                                                                  | QTY                                                                                                                                                                                                                    |  |
| JCBC BOLT M6 x 20mm       | ()                                                                                                                                                                                                                               | 4 PCS                                                                                                                                                                                                                  |  |
| M6 FLAT WASHER            | 0                                                                                                                                                                                                                                | 4 PCS                                                                                                                                                                                                                  |  |
| M6 SPRING WASHER          | 0                                                                                                                                                                                                                                | 4 PCS                                                                                                                                                                                                                  |  |
| M8 SPRING WASHER          | 0                                                                                                                                                                                                                                | 2 PCS                                                                                                                                                                                                                  |  |
| WOOD SCREW M4 x 20mm      |                                                                                                                                                                                                                                  | 10 PCS                                                                                                                                                                                                                 |  |
| WOOD SCREW M4 x 38mm      |                                                                                                                                                                                                                                  | 9 PCS                                                                                                                                                                                                                  |  |
| 5/16" HEX NUT             | 0                                                                                                                                                                                                                                | 2 PCS                                                                                                                                                                                                                  |  |
| VMB 3087 (BLACK)          | $\otimes$                                                                                                                                                                                                                        | 2 PCS                                                                                                                                                                                                                  |  |
| SPANNER (13mm)            | ų                                                                                                                                                                                                                                | 1 PC                                                                                                                                                                                                                   |  |
| M4 ALLEN KEY (BALL SHAPE) |                                                                                                                                                                                                                                  | 1 PC                                                                                                                                                                                                                   |  |
| M5 ALLEN KEY (BALL SHAPE) |                                                                                                                                                                                                                                  | 1 PC                                                                                                                                                                                                                   |  |
|                           | DESCRIPTION<br>JCBC BOLT M6 x 20mm<br>M6 FLAT WASHER<br>M6 SPRING WASHER<br>M8 SPRING WASHER<br>WOOD SCREW M4 x 20mm<br>WOOD SCREW M4 x 38mm<br>5/16" HEX NUT<br>VMB 3087 (BLACK)<br>SPANNER (13mm)<br>M4 ALLEN KEY (BALL SHAPE) | DESCRIPTION   JCBC BOLT M6 x 20mm   M6 FLAT WASHER   M6 SPRING WASHER   M8 SPRING WASHER   WOOD SCREW M4 x 20mm   WOOD SCREW M4 x 38mm   5/16" HEX NUT   VMB 3087 (BLACK)   SPANNER (13mm)   M4 ALLEN KEY (BALL SHAPE) |  |

## ASSEMBLY INSTRUCTIONS