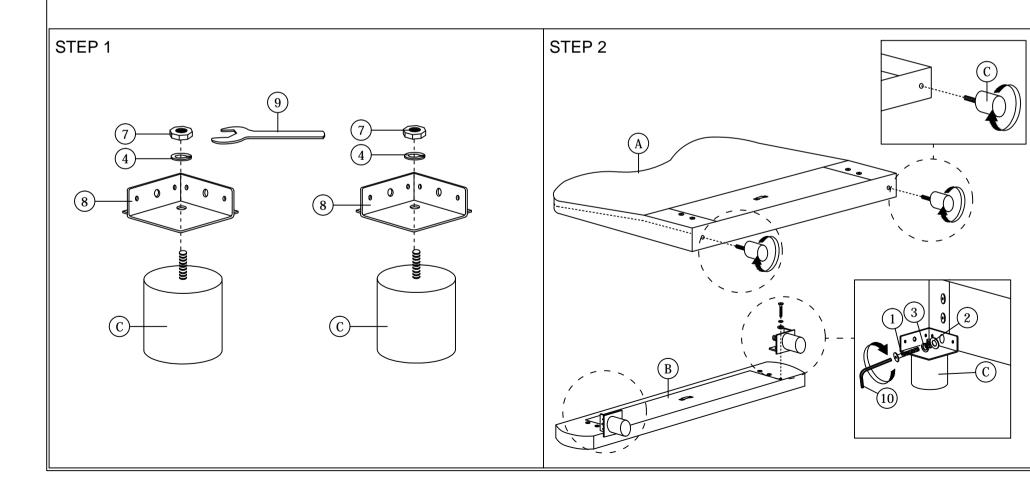

## ASSEMBLY INSTRUCTIONS

1 of 3

Read this instruction carefully. See hardware and furniture part list for guidance. Be sure all parts are complete, before you assemble. Place all wooden furniture parts on a clean and flat soft surface to prevent from being scratched. Follow the figure to start assembling.

CAUTIONS : 1. Do not FULLY - TIGHTEN the nut or nut bolt until all nut or bolt is ready assembed. 2. Do not OVER - TIGHTEN the nut or bolt to avoid causing damages to the thread. 3. Keep all hardware parts out of reach of children.

NOTE : THE LIST AND QUANTITY SHOWN ARE FOR 1 UNIT ASSEMBLY. Tool needed : Screwdriver (not provider).

| PART LIST |                    |       |  |
|-----------|--------------------|-------|--|
| ITEM      | DESCRIPTION        | QTY   |  |
| Α         | HEADBOARD          | 1 PC  |  |
| В         | FOOTBOARD          | 1 PC  |  |
| С         | BED LEG            | 4 PCS |  |
| D         | SIDE RAIL          | 2 PCS |  |
| Е         | CENTER RAIL        | 1 PC  |  |
| F         | CENTER SUPPORT LEG | 3 PCS |  |
| G         | BED SLAT           | 1 SET |  |
| -         |                    |       |  |

| HARDWARE LIST             |                                                                                                                                                                                                                                  |                                                                                                                                                                                                                        |  |
|---------------------------|----------------------------------------------------------------------------------------------------------------------------------------------------------------------------------------------------------------------------------|------------------------------------------------------------------------------------------------------------------------------------------------------------------------------------------------------------------------|--|
| DESCRIPTION               |                                                                                                                                                                                                                                  | QTY                                                                                                                                                                                                                    |  |
| JCBC BOLT M6 x 20mm       | ()                                                                                                                                                                                                                               | 4 PCS                                                                                                                                                                                                                  |  |
| M6 FLAT WASHER            | 0                                                                                                                                                                                                                                | 4 PCS                                                                                                                                                                                                                  |  |
| M6 SPRING WASHER          | 0                                                                                                                                                                                                                                | 4 PCS                                                                                                                                                                                                                  |  |
| M8 SPRING WASHER          | 0                                                                                                                                                                                                                                | 2 PCS                                                                                                                                                                                                                  |  |
| WOOD SCREW M4 x 20mm      |                                                                                                                                                                                                                                  | 10 PCS                                                                                                                                                                                                                 |  |
| WOOD SCREW M4 x 38mm      |                                                                                                                                                                                                                                  | 9 PCS                                                                                                                                                                                                                  |  |
| 5/16" HEX NUT             | 0                                                                                                                                                                                                                                | 2 PCS                                                                                                                                                                                                                  |  |
| VMB 3087 (BLACK)          | $\otimes$                                                                                                                                                                                                                        | 2 PCS                                                                                                                                                                                                                  |  |
| SPANNER (13mm)            | ų                                                                                                                                                                                                                                | 1 PC                                                                                                                                                                                                                   |  |
| M4 ALLEN KEY (BALL SHAPE) |                                                                                                                                                                                                                                  | 1 PC                                                                                                                                                                                                                   |  |
| M5 ALLEN KEY (BALL SHAPE) |                                                                                                                                                                                                                                  | 1 PC                                                                                                                                                                                                                   |  |
|                           | DESCRIPTION<br>JCBC BOLT M6 x 20mm<br>M6 FLAT WASHER<br>M6 SPRING WASHER<br>M8 SPRING WASHER<br>WOOD SCREW M4 x 20mm<br>WOOD SCREW M4 x 38mm<br>5/16" HEX NUT<br>VMB 3087 (BLACK)<br>SPANNER (13mm)<br>M4 ALLEN KEY (BALL SHAPE) | DESCRIPTION   JCBC BOLT M6 x 20mm   M6 FLAT WASHER   M6 SPRING WASHER   M8 SPRING WASHER   WOOD SCREW M4 x 20mm   WOOD SCREW M4 x 38mm   5/16" HEX NUT   VMB 3087 (BLACK)   SPANNER (13mm)   M4 ALLEN KEY (BALL SHAPE) |  |