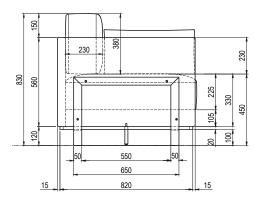

ays developed and tested against EN 16139. 1 & 2.

EN-1021 1 & 2, BS5852 0 & 1, CA TB 117-2013.

# **PACKAGING MATERIAL & SHIPPING**

The use of packaging materials are minimized without compromising protection of the product during transport. Chairs and sofas are protected in a cardboard box and when needed wrapped in a protective layer of recycled plastic. Shipping and transportation is in addition CO2 neutral.

#### PACKAGE MEASUREMENTS

73 x 211 x 89 cm, 87 kg

## WARRANTY

Warranty against manufacturing defects (materials and craftsmanship) is standard as follows:

Frame: Lifetime Foam: 5 years

Upholstery/Fabric: 5 years

Wear, tear and damages to the products are not covered under this warranty.

# TEXTILE

See our textiles here

#### DESIGNER

Søren Le Schmidt

## 3-SEATER SOFA