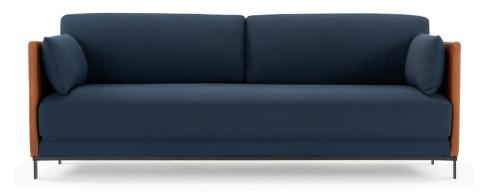

# Chill by SLS 3-SEATER / SLEEPER

Chill by SLS is a multifunctional 3-seater sofa upholstered in 100% recycled textiles in a beautiful navy tone combined with the coolest cognac-colored Italian aniline leather. The sofa is contemporary but also has a classic feel to it. The heavy body becomes the perfect contrast to the cold metal, just like the warm upholstery to the soft leather. The sofa can easily be transformed into a sofa bed if you remove the loose backrest and arm pads and fold out the mattress.