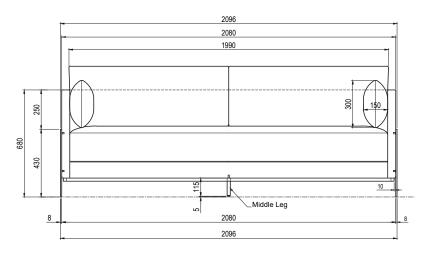

lways developed and tested against EN 16139. 1 & 2.

EN-1021 1 & 2, BS5852 0 & 1, CA TB 117-2013.

# **PACKAGING MATERIAL & SHIPPING**

The use of packaging materials are minimized without compromising protection of the product during transport. Chairs and sofas are protected in a cardboard box and when needed wrapped in a protective layer of recycled plastic. Shipping and transportation is in addition CO2 neutral.

#### PACKAGE MEASUREMENTS

73 x 211 x 89 cm, 87 kg

## WARRANTY

Warranty against manufacturing defects (materials and craftsmanship) is standard as follows:

Frame: Lifetime Foam: 5 years

Upholstery/Fabric: 5 years

Wear, tear and damages to the products are not covered under this warranty.

# TEXTILE

See our textiles here

#### DESIGNER

Søren Le Schmidt

## 3-SEATER SOFA