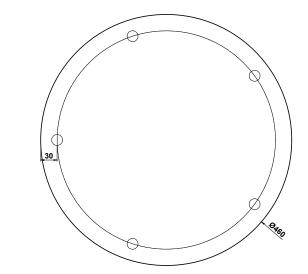

ts requirements of.: Reach, Painted: standard 16 CFR 1303

#### SAFETY AND STABILITY

Our products are always developed and tested against EN 16139. 1 & 2. EN-1021 1 & 2, BS5852 0 & 1, CA TB 117-2013.

#### PACKAGING MATERIAL & SHIPPING

The use of packaging materials are minimized without compromising protection of the product during transport. Chairs and sofas are protected in a cardboard box and when needed wrapped in a protective material.

**PACKAGE MEASUREMENTS** 48 x 42 x 48 cm, 7 kg 0,09 CBM

#### WARRANTY

Warranty against manufacturing defects (materials and craftsmanship) is standard as follows:

Frame: Lifetime Foam: 5 years Upholstery/Fabric: 5 years

Wear, tear and damages to the products are not covered under this warranty.

**DESIGNER** Line Nevers Krabbenhøft

### POUF