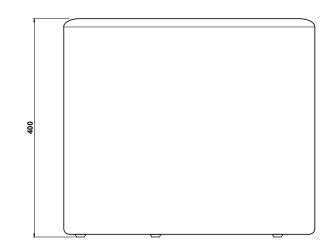

eets requirements of.: Reach, Painted: standard 16 CFR 1303

#### SAFETY AND STABILITY

Our products are always developed and tested against EN 16139. 1 & 2. EN-1021 1 & 2, BS5852 0 & 1, CA TB 117-2013.

#### PACKAGING MATERIAL & SHIPPING

The use of packaging materials are minimized without compromising protection of the product during transport. Chairs and sofas are protected in a cardboard box and when needed wrapped in a protective material.

**PACKAGE MEASUREMENTS** 48 x 42 x 48 cm, 7 kg 0,09 CBM

#### WARRANTY

Warranty against manufacturing defects (materials and craftsmanship) is standard as follows:

Frame: Lifetime Foam: 5 years Upholstery/Fabric: 5 years

Wear, tear and damages to the products are not covered under this warranty.

**DESIGNER** Line Nevers Krabbenhøft

### POUF