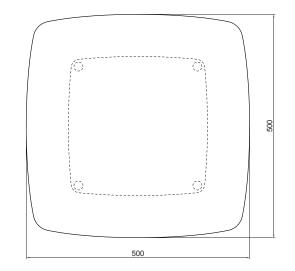

lways developed and tested against EN 16139. 1 & 2. EN-1021 1 & 2, BS5852 0 & 1, CA TB 117-2013.

# PACKAGING MATERIAL & SHIPPING

The use of packaging materials are minimized without compromising protection of the product during transport. Chairs and sofas are protected in a cardboard box and when needed wrapped in a protective layer of recycled plastic. Shipping and transportation is in addition CO2 neutral.

PACKAGE MEASUREMENTS 42 x 52 x 52 cm, 8 kg

#### WARRANTY

Warranty against manufacturing defects (materials and craftsmanship) is standard as follows:

Frame: Lifetime Foam: 5 years Upholstery/Fabric: 5 years

Wear, tear and damages to the products are not covered under this warranty.

**TEXTILE** See our textiles <u>here</u>

**DESIGNER** Line Nevers Krabbenhøft

# OFELIA POUF