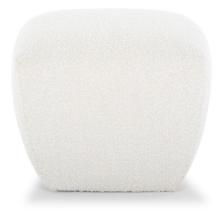

Ofelia is a pouf with a very harmonious expression because of its curvy shapes and rounded corners. And it's a bit of a statement too with the narrow bottom and wide top. Decorative and functional at the same time.

# OFELIA POUF