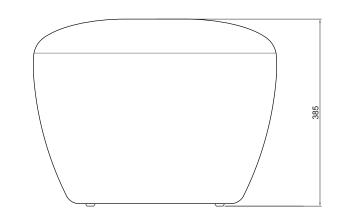

always developed and tested against EN 16139. 1 & 2. EN-1021 1 & 2, BS5852 0 & 1, CA TB 117-2013.

# PACKAGING MATERIAL & SHIPPING

The use of packaging materials are minimized without compromising protection of the product during transport. Chairs and sofas are protected in a cardboard box and when needed wrapped in a protective layer of recycled plastic. Shipping and transportation is in addition CO2 neutral.

PACKAGE MEASUREMENTS 42 x 52 x 52 cm, 8 kg

#### WARRANTY

Warranty against manufacturing defects (materials and craftsmanship) is standard as follows:

Frame: Lifetime Foam: 5 years Upholstery/Fabric: 5 years

Wear, tear and damages to the products are not covered under this warranty.

**TEXTILE** See our textiles <u>here</u>

**DESIGNER** Line Nevers Krabbenhøft

# OFELIA POUF