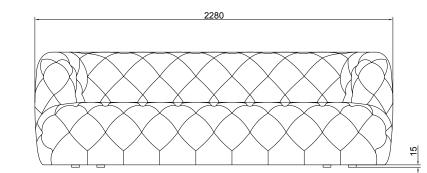

always developed and tested against EN 16139. 1 & 2. EN-1021 1 & 2, BS5852 0 & 1, CA TB 117-2013.

## PACKAGING MATERIAL & SHIPPING

The use of packaging materials are minimized without compromising protection of the product during transport. Chairs and sofas are protected in a cardboard box and when needed wrapped in a protective layer of recycled plastic. Shipping and transportation is in addition CO2 neutral.

PACKAGE MEASUREMENTS 76 x 231 x 97 cm, 61 kg

## WARRANTY

Warranty against manufacturing defects (materials and craftsmanship) is standard as follows:

Frame: Lifetime Foam: 5 years Upholstery/Fabric: 5 years

Wear, tear and damages to the products are not covered under this warranty.

TEXTILE See our textiles <u>here</u>

DESIGNER Line Nevers Krabbenhøft

## **3-SEATER SOFA**