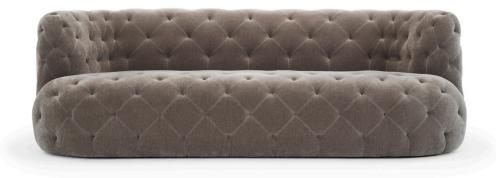

If you twist the classic chesterfield sofa, Abby is what happens. A super soft sofa in every way from the curvy shape to the handmade berry-like tufting and the comfy seating. So cool and classy and yet so modern and edgy. And so the right sofa for lounging.