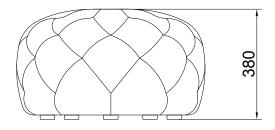

s developed and tested against EN 16139. 1 & 2. EN-1021 1 & 2, BS5852 0 & 1, CA TB 117-2013.

## PACKAGING MATERIAL & SHIPPING

The use of packaging materials are minimized without compromising protection of the product during transport. Chairs and sofas are protected in a cardboard box and when needed wrapped in a protective layer of recycled plastic. Shipping and transportation is in addition CO2 neutral.

PACKAGE MEASUREMENTS 76 x 231 x 97 cm, 61 kg

## WARRANTY

Warranty against manufacturing defects (materials and craftsmanship) is standard as follows:

Frame: Lifetime Foam: 5 years Upholstery/Fabric: 5 years

Wear, tear and damages to the products are not covered under this warranty.

TEXTILE See our textiles <u>here</u>

DESIGNER Line Nevers Krabbenhøft

## **3-SEATER SOFA**