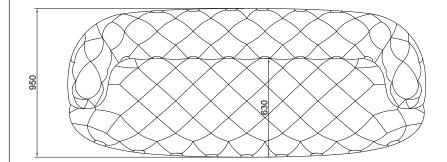

ays developed and tested against EN 16139. 1 & 2. EN-1021 1 & 2, BS5852 0 & 1, CA TB 117-2013.

## PACKAGING MATERIAL & SHIPPING

The use of packaging materials are minimized without compromising protection of the product during transport. Chairs and sofas are protected in a cardboard box and when needed wrapped in a protective layer of recycled plastic. Shipping and transportation is in addition CO2 neutral.

PACKAGE MEASUREMENTS 76 x 231 x 97 cm, 61 kg

## WARRANTY

Warranty against manufacturing defects (materials and craftsmanship) is standard as follows:

Frame: Lifetime Foam: 5 years Upholstery/Fabric: 5 years

Wear, tear and damages to the products are not covered under this warranty.

TEXTILE See our textiles <u>here</u>

DESIGNER Line Nevers Krabbenhøft

## **3-SEATER SOFA**