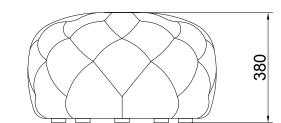

PACKAGE MEASUREMENTS 41 x 68 x 68 cm, 9 kg

WARRANTY

Warranty against manufacturing defects (materials and craftsmanship) is standard as follows:

Frame: Lifetime Foam: 5 years Upholstery/Fabric: 5 years

Wear, tear and damages to the products are not covered under this warranty.