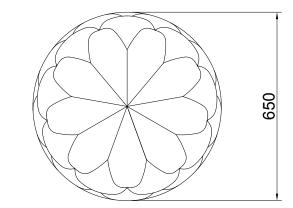

PACKAGE MEASUREMENTS 41 x 68 x 68 cm, 9 kg

WARRANTY

Warranty against manufacturing defects (materials and craftsmanship) is standard as follows:

Frame: Lifetime Foam: 5 years Upholstery/Fabric: 5 years

Wear, tear and damages to the products are not covered under this warranty.