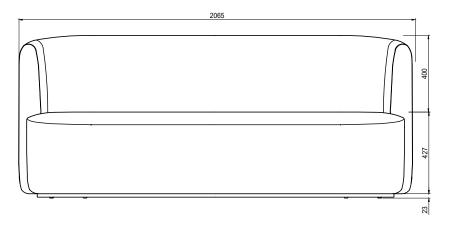

d against EN 16139. 1 & 2. EN-1021 1 & 2, BS5852 0 & 1, CA TB 117-2013.

#### PACKAGING MATERIAL & SHIPPING

The use of packaging materials are minimized without compromising protection of the product during transport. Chairs and sofas are protected in a cardboard box and when needed wrapped in a protective layer of recycled plastic. Shipping and transportation is in addition CO2 neutral.

PACKAGE MEASUREMENTS 88 x 80 x 77 cm, 31 kg

#### WARRANTY

Warranty against manufacturing defects (materials and craftsmanship) is standard as follows:

Frame: Lifetime Foam: 5 years Upholstery/Fabric: 5 years

Wear, tear and damages to the products are not covered under this warranty.

**TEXTILE** See our textiles <u>here</u>

**DESIGNER** Cathrine Rudolph

#### LOUNGE CHAIR





## **3-SEATER SOFA**