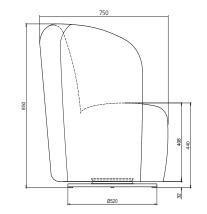

ways developed and tested against EN 16139. 1 & 2. EN-1021 1 & 2, BS5852 0 & 1, CA TB 117-2013.

#### PACKAGING MATERIAL & SHIPPING

The use of packaging materials are minimized without compromising protection of the product during transport. Chairs and sofas are protected in a cardboard box and when needed wrapped in a protective layer of recycled plastic. Shipping and transportation is in addition CO2 neutral.

PACKAGE MEASUREMENTS 88 x 80 x 77 cm, 31 kg

#### WARRANTY

Warranty against manufacturing defects (materials and craftsmanship) is standard as follows:

Frame: Lifetime Foam: 5 years Upholstery/Fabric: 5 years

Wear, tear and damages to the products are not covered under this warranty.

**TEXTILE** See our textiles <u>here</u>

**DESIGNER** Cathrine Rudolph

#### LOUNGE CHAIR





## **3-SEATER SOFA**