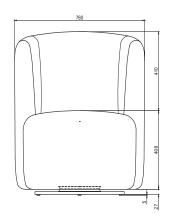

always developed and tested against EN 16139. 1 & 2. EN-1021 1 & 2, BS5852 0 & 1, CA TB 117-2013.

#### PACKAGING MATERIAL & SHIPPING

The use of packaging materials are minimized without compromising protection of the product during transport. Chairs and sofas are protected in a cardboard box and when needed wrapped in a protective layer of recycled plastic. Shipping and transportation is in addition CO2 neutral.

PACKAGE MEASUREMENTS 88 x 80 x 77 cm, 31 kg

#### WARRANTY

Warranty against manufacturing defects (materials and craftsmanship) is standard as follows:

Frame: Lifetime Foam: 5 years Upholstery/Fabric: 5 years

Wear, tear and damages to the products are not covered under this warranty.

**TEXTILE** See our textiles <u>here</u>

**DESIGNER** Cathrine Rudolph

#### LOUNGE CHAIR





## **3-SEATER SOFA**