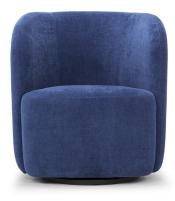

# Blair LOUNGE CHAIR

Blair is an elegant lounge chair in a pronounced art deco design that gives the chair a very organic expression. The backrest elegantly merges into the armrest, and the beautiful line continues uninterrupted towards the floor. At the bottom of the chair, you will find a swivel that allows you to turn 360 degrees while seated.