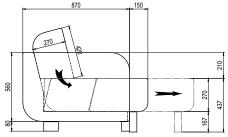

# Clara 3-SEATER / SLEEPER SOFA

Clara is a very nice sculptural sofa that happens to be a very nice sofa bed as well. The design is clean and lean but still has an element of something quite edgy thanks to the curvy backrest. Multifunctional, flexible and classy all at once.