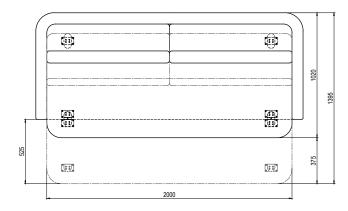

ed and tested against EN 16139. 1 & 2.

EN-1021 1 & 2, BS5852 0 & 1, CA TB 117-2013.

# PACKAGING MATERIAL & SHIPPING

The use of packaging materials are minimized without compromising protection of the product during transport. Chairs and sofas are protected in a cardboard box and when needed wrapped in a protective layer of recycled plastic. Shipping and transportation is in addition CO2 neutral.

### PACKAGE MEASUREMENTS

65 x 220 x 104 cm, 91 kg

### WARRANTY

Warranty against manufacturing defects (materials and craftsmanship) is standard as follows:

Frame: Lifetime Foam: 5 years

Upholstery/Fabric: 5 years

Wear, tear and damages to the products are not covered under this warranty.

**TEXTILE** 

See our textiles here

### **DESIGNER**

Philip Bro

#### 3-SEATER / SLEEPER SOFA