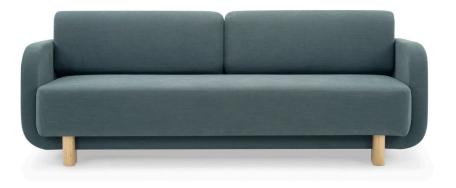

# Clara 3-SEATER / SLEEPER SOFA

Clara is a very nice sculptural sofa that happens to be a very nice sofa bed as well. The design is clean and lean but still has an element of something quite edgy thanks to the curvy backrest. Multifunctional, flexible and classy all at once.