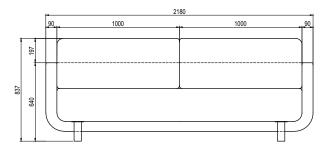

eloped and tested against EN 16139. 1 & 2.

EN-1021 1 & 2, BS5852 0 & 1, CA TB 117-2013.

# PACKAGING MATERIAL & SHIPPING

The use of packaging materials are minimized without compromising protection of the product during transport. Chairs and sofas are protected in a cardboard box and when needed wrapped in a protective layer of recycled plastic. Shipping and transportation is in addition CO2 neutral.

### PACKAGE MEASUREMENTS

65 x 220 x 104 cm, 91 kg

### WARRANTY

Warranty against manufacturing defects (materials and craftsmanship) is standard as follows:

Frame: Lifetime Foam: 5 years

Upholstery/Fabric: 5 years

Wear, tear and damages to the products are not covered under this warranty.

**TEXTILE** 

See our textiles here

### **DESIGNER**

Philip Bro

#### 3-SEATER / SLEEPER SOFA