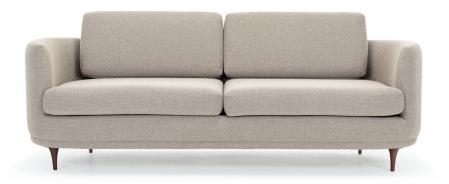

# Elinor 3-SEATER SOFA

Elinor is a curved sofa with a retro vibe. It embraces you when seated and invites for relaxation. The design is completed with slim elegant wooden legs which creates a cool contrast between the voluminous top and the slim legs.