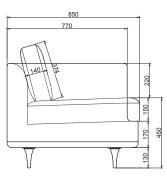

lways developed and tested against EN 16139. 1 & 2.

EN-1021 1 & 2, BS5852 0 & 1, CA TB 117-2013.

# PACKAGING MATERIAL & SHIPPING

The use of packaging materials are minimized without compromising protection of the product during transport. Chairs and sofas are protected in a cardboard box and when needed wrapped in a protective layer of recycled plastic. Shipping and transportation is in addition CO2 neutral.

#### PACKAGE MEASUREMENTS

57 x 214 x 87 cm, 55 kg

## WARRANTY

Warranty against manufacturing defects (materials and craftsmanship) is standard as follows:

Frame: Lifetime Foam: 5 years

Upholstery/Fabric: 5 years

Wear, tear and damages to the products are not covered under this warranty.

# TEXTILE

See our textiles here

## **DESIGNER**

Cathrine Rudolph

## 3-SEATER SOFA