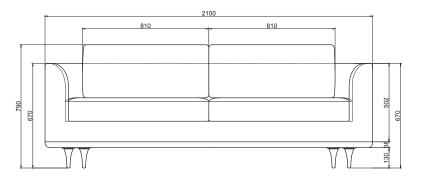

always developed and tested against EN 16139. 1 & 2.

EN-1021 1 & 2, BS5852 0 & 1, CA TB 117-2013.

# PACKAGING MATERIAL & SHIPPING

The use of packaging materials are minimized without compromising protection of the product during transport. Chairs and sofas are protected in a cardboard box and when needed wrapped in a protective layer of recycled plastic. Shipping and transportation is in addition CO2 neutral.

#### PACKAGE MEASUREMENTS

57 x 214 x 87 cm, 55 kg

## WARRANTY

Warranty against manufacturing defects (materials and craftsmanship) is standard as follows:

Frame: Lifetime Foam: 5 years

Upholstery/Fabric: 5 years

Wear, tear and damages to the products are not covered under this warranty.

# TEXTILE

See our textiles here

## **DESIGNER**

Cathrine Rudolph

## 3-SEATER SOFA