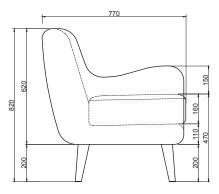

always developed and tested against EN 16139. 1 & 2.

EN-1021 1 & 2, BS5852 0 & 1, CA TB 117-2013.

# PACKAGING MATERIAL & SHIPPING

The use of packaging materials are minimized without compromising protection of the product during transport. Chairs and sofas are protected in a cardboard box and when needed wrapped in a protective layer of recycled plastic. Shipping and transportation is in addition CO2 neutral.

# PACKAGE MEASUREMENTS

62 x 134 x 81 cm, 32 kg

# WARRANTY

Warranty against manufacturing defects (materials and craftsmanship) is standard as follows:

Frame: Lifetime Foam: 5 years

Upholstery/Fabric: 5 years

Wear, tear and damages to the products are not covered under this warranty.

#### TEXTILE

See our textiles here

# **DESIGNER**

Christian Rudolph

# 2-SEATER SOFA





# 3-SEATER SOFA



# LOUNGE CHAIR