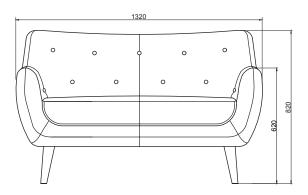

re always developed and tested against EN 16139. 1 & 2.

EN-1021 1 & 2, BS5852 0 & 1, CA TB 117-2013.

# PACKAGING MATERIAL & SHIPPING

The use of packaging materials are minimized without compromising protection of the product during transport. Chairs and sofas are protected in a cardboard box and when needed wrapped in a protective layer of recycled plastic. Shipping and transportation is in addition CO2 neutral.

# PACKAGE MEASUREMENTS

62 x 134 x 81 cm, 32 kg

# WARRANTY

Warranty against manufacturing defects (materials and craftsmanship) is standard as follows:

Frame: Lifetime Foam: 5 years

Upholstery/Fabric: 5 years

Wear, tear and damages to the products are not covered under this warranty.

#### TEXTILE

See our textiles here

# **DESIGNER**

Christian Rudolph

# 2-SEATER SOFA





# 3-SEATER SOFA



# LOUNGE CHAIR