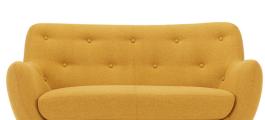

# Herman 2-SEATER SOFA

Herman is popular and retro-inspired with a soft, rounded form.

The combination of attractive, well thought-out details of the characteristic buttons in the backrest and its attractive shape give it an air of quality and a touch of the 1950s.