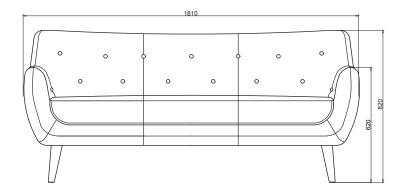

nd tested against EN 16139. 1 & 2.

EN-1021 1 & 2, BS5852 0 & 1, CA TB 117-2013.

# PACKAGING MATERIAL & SHIPPING

The use of packaging materials are minimized without compromising protection of the product during transport. Chairs and sofas are protected in a cardboard box and when needed wrapped in a protective layer of recycled plastic. Shipping and transportation is in addition CO2 neutral.

# PACKAGE MEASUREMENTS

62 x 134 x 81 cm, 32 kg

# WARRANTY

Warranty against manufacturing defects (materials and craftsmanship) is standard as follows:

Frame: Lifetime Foam: 5 years

Upholstery/Fabric: 5 years

Wear, tear and damages to the products are not covered under this warranty.

#### TEXTILE

See our textiles here

# **DESIGNER**

Christian Rudolph

# 2-SEATER SOFA





# 3-SEATER SOFA



# LOUNGE CHAIR