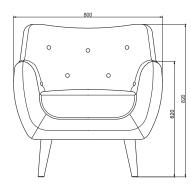

EN 16139. 1 & 2.

EN-1021 1 & 2, BS5852 0 & 1, CA TB 117-2013.

# PACKAGING MATERIAL & SHIPPING

The use of packaging materials are minimized without compromising protection of the product during transport. Chairs and sofas are protected in a cardboard box and when needed wrapped in a protective layer of recycled plastic. Shipping and transportation is in addition CO2 neutral.

# PACKAGE MEASUREMENTS

62 x 134 x 81 cm, 32 kg

# WARRANTY

Warranty against manufacturing defects (materials and craftsmanship) is standard as follows:

Frame: Lifetime Foam: 5 years

Upholstery/Fabric: 5 years

Wear, tear and damages to the products are not covered under this warranty.

#### TEXTILE

See our textiles here

# **DESIGNER**

Christian Rudolph

# 2-SEATER SOFA





# 3-SEATER SOFA



# LOUNGE CHAIR